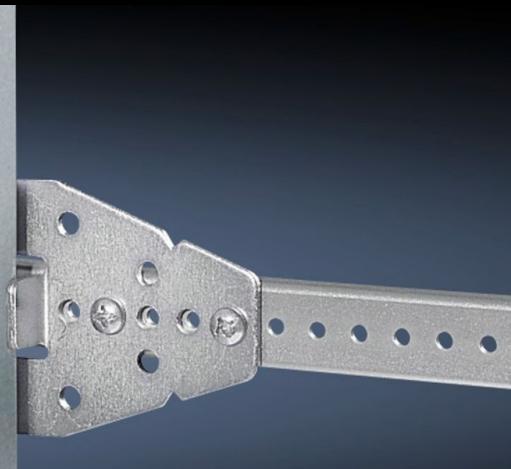

## TS 4593.000 - Mounting plate attachment for TS, VX SE

For additional clamping and to reduce potential vibration of the mounting plate. Select according to mounting position, installation type and enclosure.

## Features

| Model No.             | TS 4593.000                                                                                                                                                                                                                                    |
|-----------------------|------------------------------------------------------------------------------------------------------------------------------------------------------------------------------------------------------------------------------------------------|
| Product description   | For additional clamping and to reduce potential vibration of the mounting plate. Select according to mounting position, installation type and enclosure.                                                                                       |
| Material              | Sheet steel                                                                                                                                                                                                                                    |
| Surface finish        | Zinc-plated                                                                                                                                                                                                                                    |
| Supply includes       | Assembly parts                                                                                                                                                                                                                                 |
| Installation options  | All-round<br>Set forward on a 25 mm pitch pattern                                                                                                                                                                                              |
| Note                  | Slide in between the bar and plate from below or above or from the<br>side, and secure with screws.<br>Also required: Support strips, punched sections with mounting<br>flanges, punched rails or punched sections without mounting<br>flanges |
| To fit                | Enclosure type: TS 8<br>SE                                                                                                                                                                                                                     |
| Packs of              | 10 pc(s).                                                                                                                                                                                                                                      |
| Net weight            | 1.28                                                                                                                                                                                                                                           |
| Gross weight          | 1.397                                                                                                                                                                                                                                          |
| Customs tariff number | 73269098                                                                                                                                                                                                                                       |
| EAN                   | 4028177103702                                                                                                                                                                                                                                  |
| ETIM 9                | EC002620                                                                                                                                                                                                                                       |
| ETIM 8                | EC002620                                                                                                                                                                                                                                       |
| ECLASS 8.0            | 27189261                                                                                                                                                                                                                                       |
|                       |                                                                                                                                                                                                                                                |