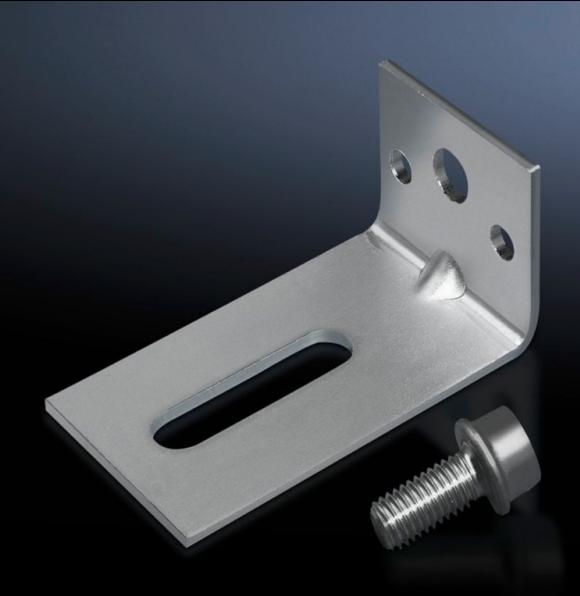

## TS 4595.000 - Wall bracket for VX, VX IT, VX SE, TS, TS IT

For attaching enclosures with a shallow depth and e.g. heavy components on the door or a built-in swing frame, to a wall at the top.

## **Features**

| TS 4595.000                                                                                                                          |
|--------------------------------------------------------------------------------------------------------------------------------------|
| For attaching enclosures with a shallow depth and e.g. heavy components on the door or a built-in swing frame, to a wall at the top. |
| Sheet steel                                                                                                                          |
| Zinc-plated                                                                                                                          |
| 4 pc(s).                                                                                                                             |
| 1                                                                                                                                    |
| 1.16                                                                                                                                 |
| 4.3 kg CO2 eq (Cat B)                                                                                                                |
| Category B: PCF value (cradle-to-gate) based on the product weight approximately calculated and self-declared                        |
| 73269098                                                                                                                             |
| 4028177103740                                                                                                                        |
| EC002625                                                                                                                             |
| EC002625                                                                                                                             |
| 27189234                                                                                                                             |
|                                                                                                                                      |