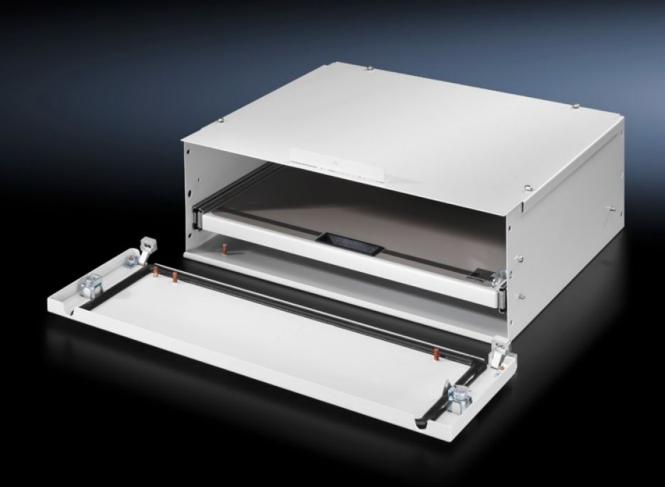

## TP 4757.500 - Drawer for universal console TP

For mouse and keyboard with a maximum width of 500 mm. A high level of protection is retained, even with the flap open.

#### **Features**

| Model No.                            | TP 4757.500                                                                                                             |
|--------------------------------------|-------------------------------------------------------------------------------------------------------------------------|
| Product description                  | For mouse and keyboard with a maximum width of 500 mm. A high level of protection is retained, even with the flap open. |
| Material                             | Sheet steel                                                                                                             |
| Surface finish                       | Textured paint                                                                                                          |
| Colour                               | RAL 7035                                                                                                                |
| Supply includes                      | Double-bit lock insert<br>Assembly parts                                                                                |
| Dimensions                           | Height: 200 mm                                                                                                          |
| Assembly instruction                 | Only suitable for installation without a mounting plate.                                                                |
| IP protection category to IEC 60 529 | IP 55                                                                                                                   |
| Protection category NEMA             | NEMA 12                                                                                                                 |
| Basic material                       | Sheet steel                                                                                                             |
| Packs of                             | 1 pc(s).                                                                                                                |
| Net weight                           | 14.887                                                                                                                  |
| Gross weight                         | 15.67                                                                                                                   |
| Customs tariff number                | 94039910                                                                                                                |