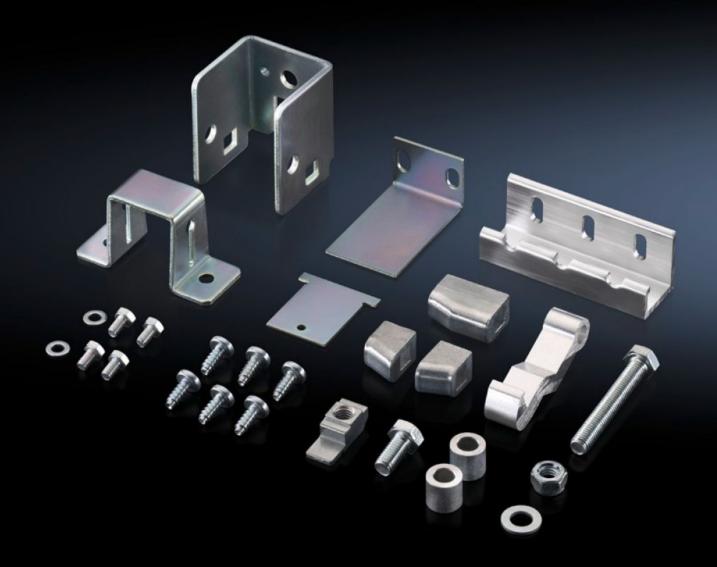

## TS 4911.100 - Adjacent door latch

Adjacent cubicle latch mechanism for installation in adjacent enclosure.

## **Features**

| Model No.             | TS 4911.100                                                                                                                                                                                    |
|-----------------------|------------------------------------------------------------------------------------------------------------------------------------------------------------------------------------------------|
| Design                | for two-door enclosures                                                                                                                                                                        |
| Product description   | In conjunction with the isolator door cover, the requirements of UL 508 A are also met for bayed enclosure suites. Depending on the baying combination, different components will be required. |
| Installation options  | Installation in adjacent enclosure                                                                                                                                                             |
| Packs of              | 1 pc(s).                                                                                                                                                                                       |
| Net weight            | 0.8                                                                                                                                                                                            |
| Gross weight          | 0.835                                                                                                                                                                                          |
| Customs tariff number | 83015000                                                                                                                                                                                       |
| EAN                   | 4028177624924                                                                                                                                                                                  |
| ETIM 9                | EC000327                                                                                                                                                                                       |
| ETIM 8                | EC000327                                                                                                                                                                                       |
| ECLASS 8.0            | 27409217                                                                                                                                                                                       |