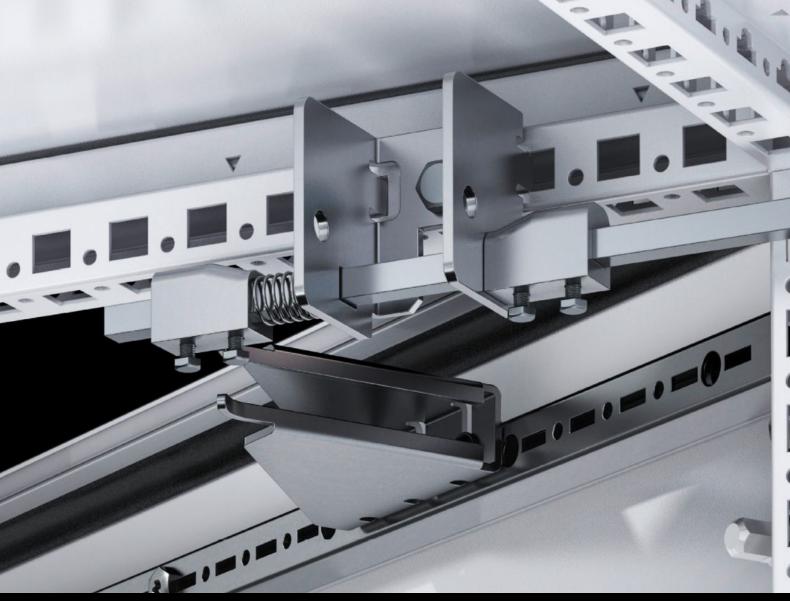

## TS 4912.000 - Operating mechanism

Operating mechanism for fitting in the enclosure with master switch and additionally in every fourth adjacent enclosure.

## **Features**

| Model No.             | TS 4912.000                                                                                                                                                                                    |
|-----------------------|------------------------------------------------------------------------------------------------------------------------------------------------------------------------------------------------|
| Product description   | In conjunction with the isolator door cover, the requirements of UL 508 A are also met for bayed enclosure suites. Depending on the baying combination, different components will be required. |
| Installation options  | Fitted in the enclosure with main switch and additionally in every fourth adjacent enclosure.                                                                                                  |
| Packs of              | 1 pc(s).                                                                                                                                                                                       |
| Net weight            | 0.45                                                                                                                                                                                           |
| Gross weight          | 0.508                                                                                                                                                                                          |
| Customs tariff number | 83024900                                                                                                                                                                                       |
| EAN                   | 4028177113961                                                                                                                                                                                  |
| ETIM 9                | EC000327                                                                                                                                                                                       |
| ETIM 8                | EC000327                                                                                                                                                                                       |
| ECLASS 8.0            | 27409217                                                                                                                                                                                       |