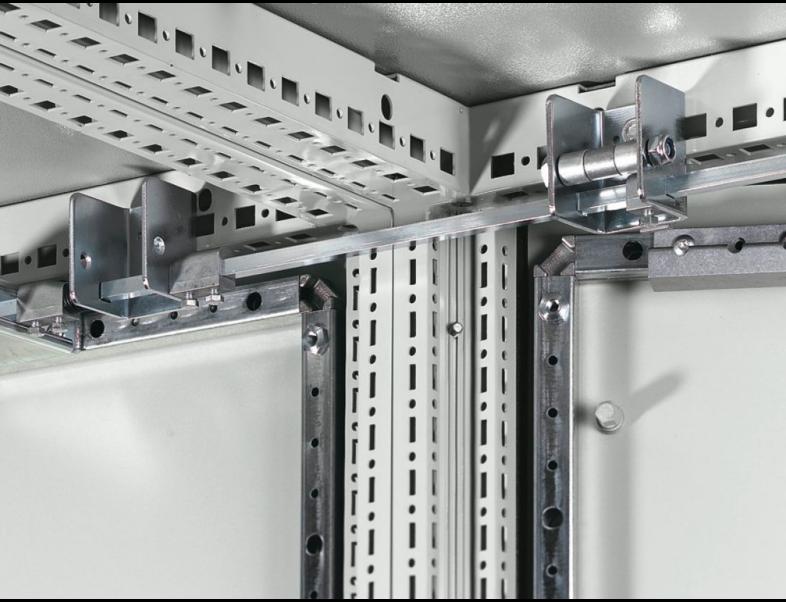

# VX 4918.000 - Interconnecting rods

Interconnecting rods to extend locking from the main enclosure to the adjacent enclosures of a bayed suite.

#### **Features**

| Model No.             | VX 4918.000                                                                                                                                                                                        |
|-----------------------|----------------------------------------------------------------------------------------------------------------------------------------------------------------------------------------------------|
| Product description   | In conjunction with the isolator door cover, the requirements of UL 508 A are also met for bayed enclosure suites. Depending on the baying combination, different components will be required.     |
| Installation options  | To extend locking from the main enclosure to the adjacent enclosures of a bayed suite. An interconnecting rod corresponding to the width of the enclosure is required for each adjacent enclosure. |
| To fit                | Enclosure type: VX<br>TS<br>Width: = 800 mm                                                                                                                                                        |
| To fit                | Enclosure type: VX: = 800 mm<br>Enclosure type: TS                                                                                                                                                 |
| Packs of              | 10 pc(s).                                                                                                                                                                                          |
| Net weight            | 3.81                                                                                                                                                                                               |
| Gross weight          | 4.013                                                                                                                                                                                              |
| Customs tariff number | 73269098                                                                                                                                                                                           |
| EAN                   | 4028177114005                                                                                                                                                                                      |
| ETIM 9                | EC000327                                                                                                                                                                                           |
| ETIM 8                | EC000327                                                                                                                                                                                           |
|                       |                                                                                                                                                                                                    |