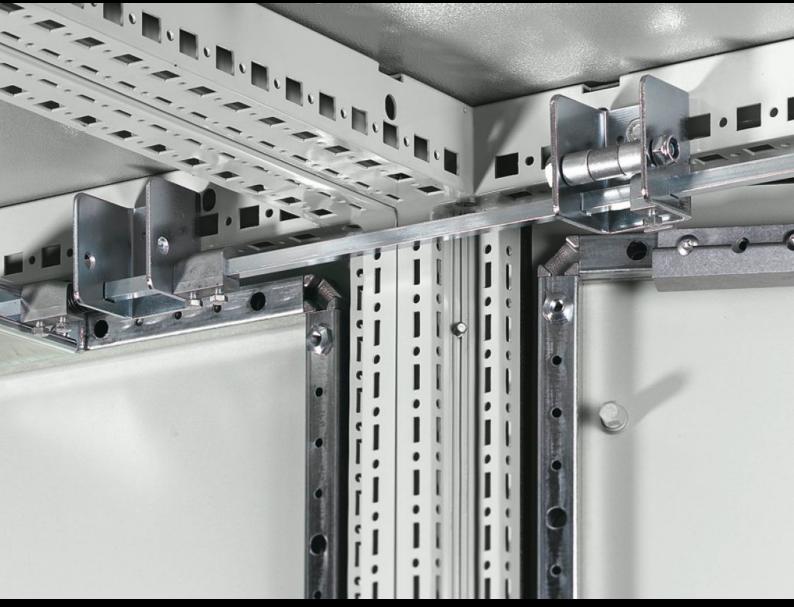

## VX 4920.000 - Interconnecting rods

Interconnecting rods to extend locking from the main enclosure to the adjacent enclosures of a bayed suite.

#### **Features**

| Model No.             | VX 4920.000                                                                                                                                                                                        |
|-----------------------|----------------------------------------------------------------------------------------------------------------------------------------------------------------------------------------------------|
| Product description   | In conjunction with the isolator door cover, the requirements of UL 508 A are also met for bayed enclosure suites. Depending on the baying combination, different components will be required.     |
| Installation options  | To extend locking from the main enclosure to the adjacent enclosures of a bayed suite. An interconnecting rod corresponding to the width of the enclosure is required for each adjacent enclosure. |
| To fit                | Enclosure type: VX<br>TS<br>Width: = 1,200 mm                                                                                                                                                      |
| To fit                | Enclosure type: VX: = 1,200 mm<br>Enclosure type: TS                                                                                                                                               |
| Packs of              | 10 pc(s).                                                                                                                                                                                          |
| Net weight            | 5.69                                                                                                                                                                                               |
| Gross weight          | 5.992                                                                                                                                                                                              |
| Customs tariff number | 73269098                                                                                                                                                                                           |
| EAN                   | 4028177114029                                                                                                                                                                                      |
| ETIM 9                | EC000327                                                                                                                                                                                           |
| ETIM 8                | EC000327                                                                                                                                                                                           |
|                       |                                                                                                                                                                                                    |