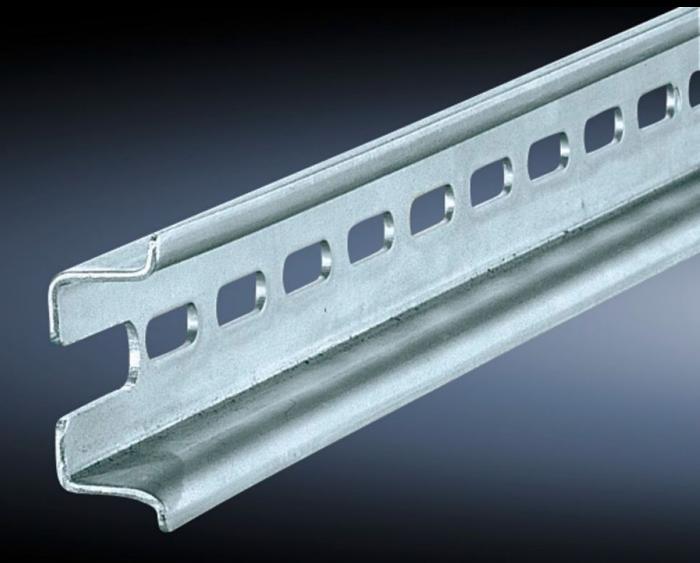

## SZ 4935.000 - Support rail TH 35/15 to EN 60 715 for VX, TS, VX SE

For snap-mounting terminals or other components with a snap-in system to EN 60 715.

## **Features**

| SZ 4935.000                                                                                                    |
|----------------------------------------------------------------------------------------------------------------|
| For snap-mounting terminals or other components with a snap-in system to EN 60 715.                            |
| Sheet steel                                                                                                    |
| Zinc-plated                                                                                                    |
| 755 mm                                                                                                         |
| In base/plinth width 800 mm                                                                                    |
| Enclosure type: VX TS Width: = 800 mm Depth: = 800 mm                                                          |
| Base/plinth system AX                                                                                          |
| 6 pc(s).                                                                                                       |
| 2.64                                                                                                           |
| 2.882                                                                                                          |
| 10.8 kg CO2 eq (Cat B)                                                                                         |
| Category B: PCF value (cradle-to-gate) based on the product weight, approximately calculated and self-declared |
| 73269098                                                                                                       |
| 4028177114418                                                                                                  |
|                                                                                                                |
| EC001285                                                                                                       |
| EC001285<br>EC001285                                                                                           |
|                                                                                                                |