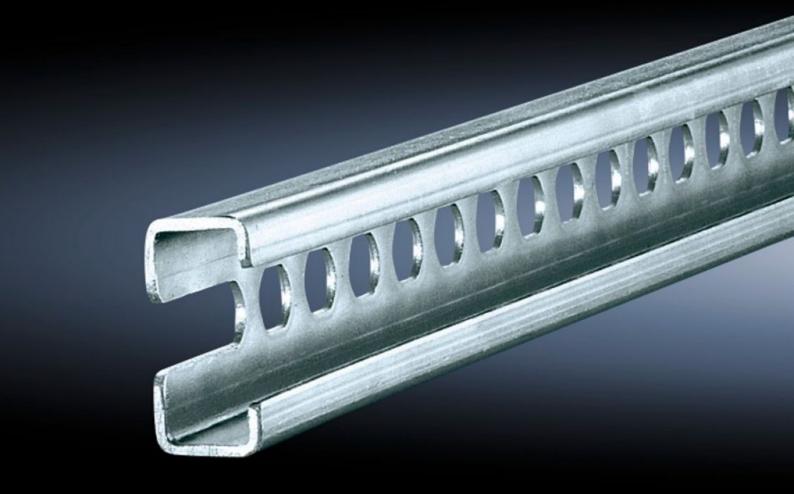

# SZ 4946.000 - C rails 30/15 to EN 60 715 for VX, TS, VX SE

For direct external mounting on the horizontal enclosure section or vertical enclosure section with additional assembly components.

#### **Features**

| SZ 4946.000                                                                                                                                                                                                                                                                                                                                                                                                                                                                                                                                                           |
|-----------------------------------------------------------------------------------------------------------------------------------------------------------------------------------------------------------------------------------------------------------------------------------------------------------------------------------------------------------------------------------------------------------------------------------------------------------------------------------------------------------------------------------------------------------------------|
| Sheet steel                                                                                                                                                                                                                                                                                                                                                                                                                                                                                                                                                           |
| Zinc-plated                                                                                                                                                                                                                                                                                                                                                                                                                                                                                                                                                           |
| 955 mm                                                                                                                                                                                                                                                                                                                                                                                                                                                                                                                                                                |
| On the inner mounting level of the VX enclosure section On the vertical TS, VX SE enclosure section via snap-on nuts TS 8800.808 or adaptor rails for VX compatibility On the horizontal VX SE enclosure section in the width, top and bottom On the horizontal VX SE enclosure section in the depth at the bottom (without mounting plate) and at the top via snap-on nuts 8800.808. On the horizontal TS enclosure section In the width or depth of the 3-part AX. Depending on the installation situation, the bar will need to be shortened to the required size. |
| In base/plinth width 1000 mm on the base/plinth trim panels, in conjunction with holder/spacer                                                                                                                                                                                                                                                                                                                                                                                                                                                                        |
| In base/plinth width 1000 mm, in conjunction with metal multi-tooth screws                                                                                                                                                                                                                                                                                                                                                                                                                                                                                            |
|                                                                                                                                                                                                                                                                                                                                                                                                                                                                                                                                                                       |