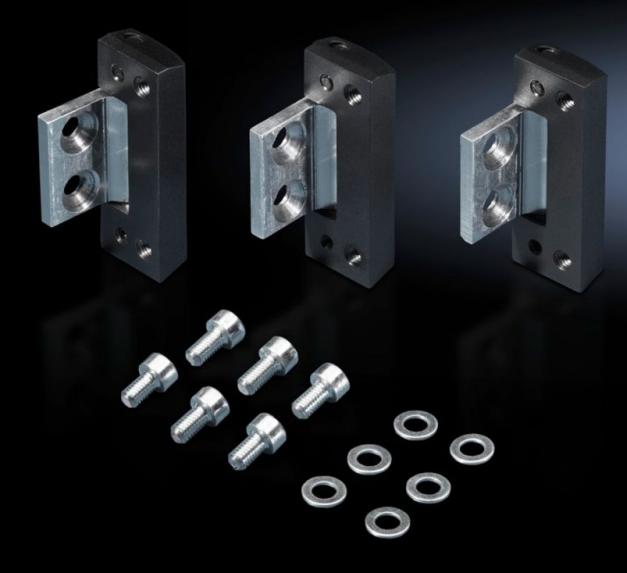

## SZ 5001.000 - 180° hinge

To extend the door opening angle to 180° for TS, TS IT, VX SE, AE.

## Features

| Model No.                 | SZ 5001.000                                                                                                                      |
|---------------------------|----------------------------------------------------------------------------------------------------------------------------------|
| Material                  | Die-cast zinc                                                                                                                    |
| Colour                    | RAL 9011/9006                                                                                                                    |
| Supply includes           | Assembly parts                                                                                                                   |
| Door opening angle        | 180°                                                                                                                             |
| Note                      | The protection category of the enclosure may be reduced.<br>The doors must be hinged on the same side when enclosures are bayed. |
| Suitable for door variant | Standard door                                                                                                                    |
| To fit enclosure type     | CM                                                                                                                               |
| Packs of                  | 3 pc(s).                                                                                                                         |
| Net weight                | 0.27                                                                                                                             |
| Gross weight              | 0.3                                                                                                                              |
| Customs tariff number     | 79070000                                                                                                                         |
| EAN                       | 4028177503878                                                                                                                    |
| ETIM 9                    | EC001167                                                                                                                         |
| ETIM 8                    | EC001167                                                                                                                         |
| ECLASS 8.0                | 27409219                                                                                                                         |