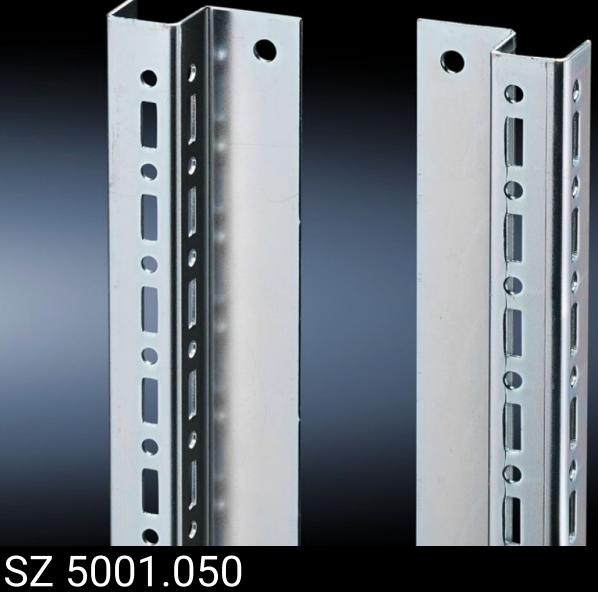

## SZ 5001.050 - Rail for interior installation for TP, compact enclosures HD

For mounting on the existing threaded bolts. With system punchings on three sides.

## Features

| Model No.             | SZ 5001.050                                                                                                                                                         |
|-----------------------|---------------------------------------------------------------------------------------------------------------------------------------------------------------------|
| Product description   | For mounting on the existing threaded bolts. With system punchings on three sides.                                                                                  |
| Material              | Sheet steel                                                                                                                                                         |
| Surface finish        | Zinc-plated                                                                                                                                                         |
| Supply includes       | Assembly parts                                                                                                                                                      |
| Length                | 510 mm                                                                                                                                                              |
| Installation options  | Please note the different installation options in the TP enclosure system and the HD compact enclosure. These can be found in the respective assembly instructions. |
| To fit                | Enclosure type: HD compact enclosure<br>TP                                                                                                                          |
| Packs of              | 4 pc(s).                                                                                                                                                            |
| Net weight            | 1.44                                                                                                                                                                |
| Gross weight          | 1.639                                                                                                                                                               |
| Customs tariff number | 73269098                                                                                                                                                            |
| EAN                   | 4028177479586                                                                                                                                                       |
| ETIM 9                | EC002620                                                                                                                                                            |
| ETIM 8                | EC002620                                                                                                                                                            |
| ECLASS 8.0            | 27189261                                                                                                                                                            |
|                       |                                                                                                                                                                     |