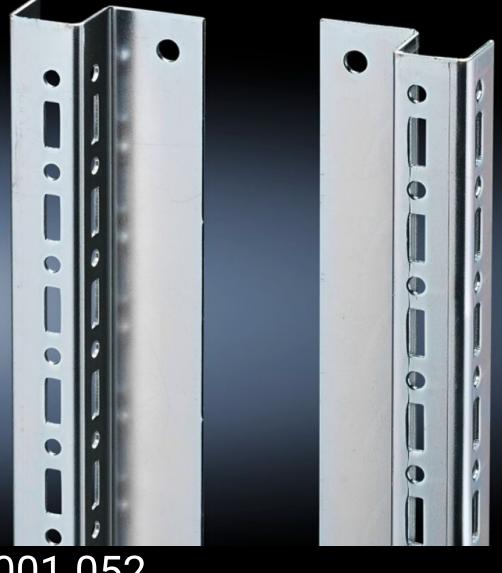

## SZ 5001.052 Rail for interior installation

POWER DISTRIBUTION SCIENCE CONTROL

State: 23.08.2025 (Source: rittal.com/ua-en)

FRIEDHELM LOH GROUP

ENCLOSURES

## SZ 5001.052 - Rail for interior installation for TP, compact enclosures HD

For mounting on the existing threaded bolts. With system punchings on three sides.