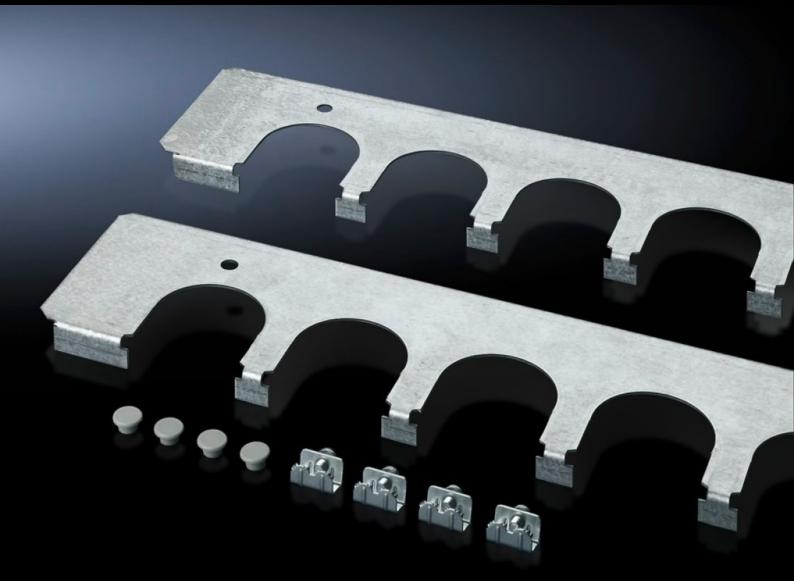

## SZ 5001.229 - Cable entry plates for installation in TP TopConsole system

Secure cable routing in conjunction with cable entry grommets, connector grommets. Fitted instead of standard gland plates.

## **Features**

| Model No.             | SZ 5001.229                                                                                                                 |
|-----------------------|-----------------------------------------------------------------------------------------------------------------------------|
| Product description   | Secure cable routing in conjunction with cable entry grommets, connector grommets. Fitted instead of standard gland plates. |
| Material              | Sheet steel                                                                                                                 |
| Surface finish        | Zinc-plated                                                                                                                 |
| Supply includes       | Assembly parts                                                                                                              |
| To fit                | Enclosure type: TP: = 1,200 mm                                                                                              |
| Packs of              | 1 pc(s).                                                                                                                    |
| Net weight            | 0.56                                                                                                                        |
| Gross weight          | 0.66                                                                                                                        |
| Customs tariff number | 73269098                                                                                                                    |
| EAN                   | 4028177523333                                                                                                               |
| ETIM 9                | EC002620                                                                                                                    |
| ETIM 8                | EC002620                                                                                                                    |
| ECLASS 8.0            | 27189261                                                                                                                    |