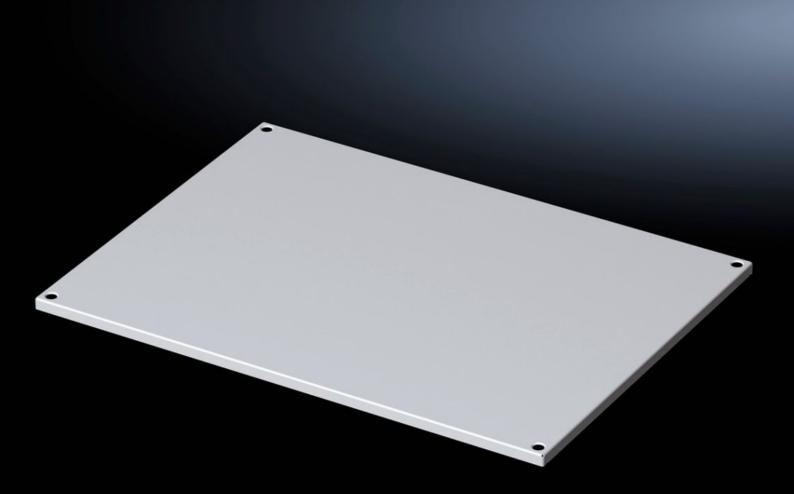

## VX 5051.053 - Roof plate for VX

## Features

| Model No.      | VX 5051.053                                                  |
|----------------|--------------------------------------------------------------|
| Material       | Sheet steel                                                  |
| Surface finish | Dipcoat-primed, powder-coated on the outside, textured paint |
| Colour         | RAL 7035                                                     |
| To fit         | Enclosure type: VX                                           |
|                | Width: 400 mm                                                |
|                | Depth: 500 mm                                                |
| Packs of       | 1 pc(s).                                                     |
| Net weight     | 2.2                                                          |
| Gross weight   | 4.2                                                          |
| EAN            | 4028177928077                                                |
| ETIM 9         | EC000744                                                     |
| ETIM 8         | EC000261                                                     |
| ECLASS 8.0     | 27182405                                                     |
|                |                                                              |