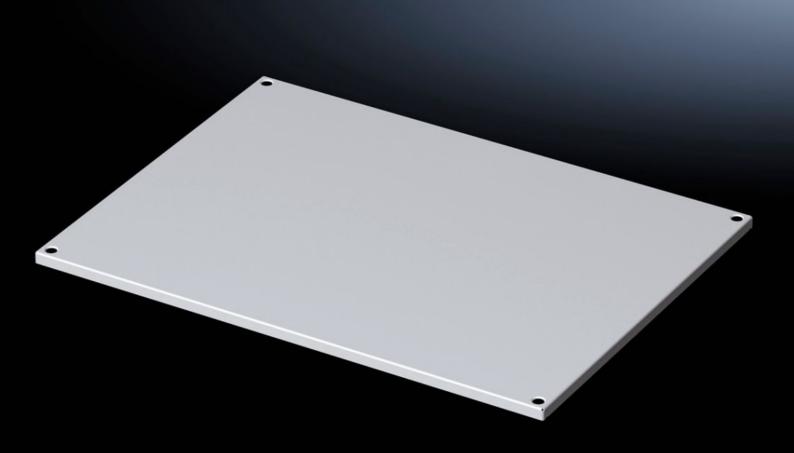

## VX 5051.059 - Roof plate for VX

## **Features**

| Model No.      | VX 5051.059                                                  |
|----------------|--------------------------------------------------------------|
| Material       | Sheet steel                                                  |
| Surface finish | Dipcoat-primed, powder-coated on the outside, textured paint |
| Colour         | RAL 7035                                                     |
| To fit         | Enclosure type: VX                                           |
|                | Width: 800 mm                                                |
|                | Depth: 400 mm                                                |
| Packs of       | 1 pc(s).                                                     |
| Net weight     | 3.6                                                          |
| Gross weight   | 5.6                                                          |
| EAN            | 4028177928015                                                |
| ETIM 9         | EC000744                                                     |
| ETIM 8         | EC000261                                                     |
| ECLASS 8.0     | 27182405                                                     |
|                |                                                              |