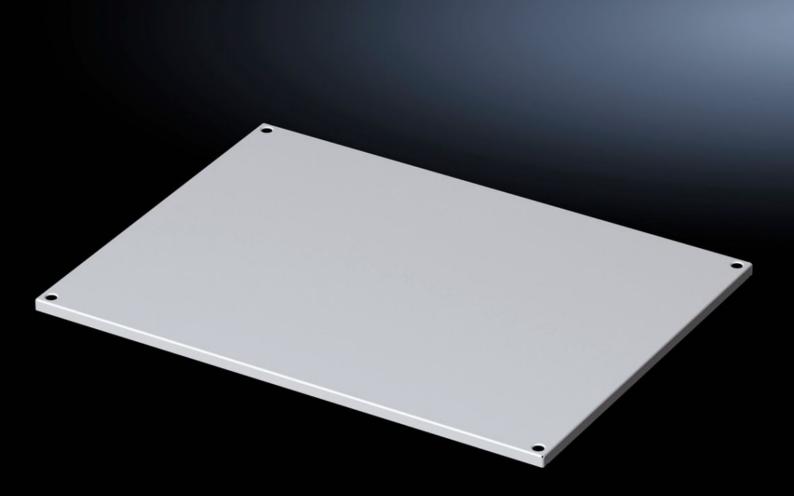

## VX 5051.060 - Roof plate for VX

## Features

| Model No.      | VX 5051.060                                                  |
|----------------|--------------------------------------------------------------|
| Material       | Sheet steel                                                  |
| Surface finish | Dipcoat-primed, powder-coated on the outside, textured paint |
| Colour         | RAL 7035                                                     |
| To fit         | Enclosure type: VX                                           |
|                | Width: 800 mm                                                |
|                | Depth: 500 mm                                                |
| Packs of       | 1 pc(s).                                                     |
| Net weight     | 4.6                                                          |
| Gross weight   | 6.6                                                          |
| EAN            | 4028177928008                                                |
| ETIM 9         | EC000744                                                     |
| ETIM 8         | EC000261                                                     |
| ECLASS 8.0     | 27182405                                                     |
|                |                                                              |