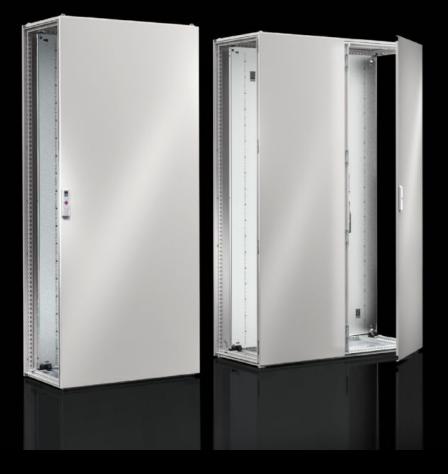

Faster – better – everywhere.





## VX 5051.074 Rear panel

State: 01.08.2025 (Source: rittal.com/ua-en)

POWER DISTRIBUTION >> CLIMATE CONTROL



IT INFRASTRUCTURE SOFTWARE & SERVICES

FRIEDHELM LOH GROUP

ENCLOSURES

## VX 5051.074 - Rear panel for VX

## Features

| Model No.      | VX 5051.074                                                  |
|----------------|--------------------------------------------------------------|
| Material       | Sheet steel                                                  |
| Surface finish | Dipcoat-primed, powder-coated on the outside, textured paint |
| Colour         | RAL 7035                                                     |
| To fit         | Enclosure type: VX                                           |
|                | Width: 600 mm