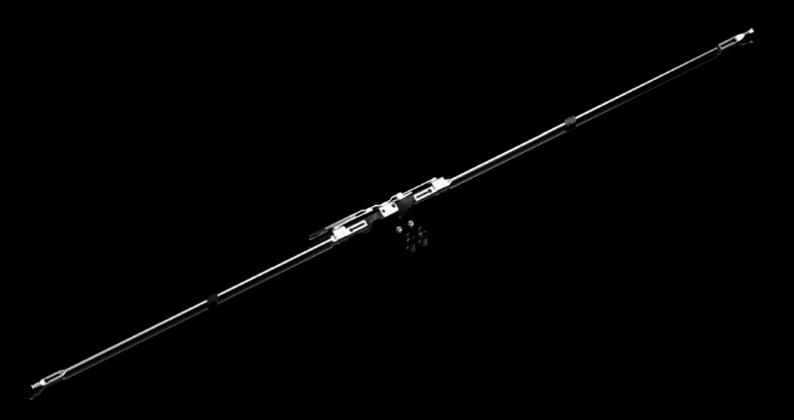

## VX 5051.128 - Locking rod, adjacent door for two-door VX

## **Features**

| Model No.       | VX 5051.128                                                    |  |
|-----------------|----------------------------------------------------------------|--|
| Supply includes | Locking rod, complete Assembly component, locking rod          |  |
| To fit          | Enclosure type: VX two-door, adjacent door<br>Height: 1,400 mm |  |
| Packs of        | 1 pc(s).                                                       |  |
| Net weight      | 1                                                              |  |
| Gross weight    | 1.4                                                            |  |
| EAN             | 4028177927322                                                  |  |
| ETIM 9          | EC000747                                                       |  |
| ECLASS 8.0      | 27409217                                                       |  |