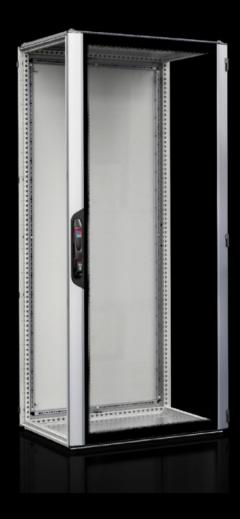

## VX\_IT 5051.212 Glazed aluminium door, one-piece

State: 16.08.2025 (Source: rittal.com/ua-en)

## VX\_IT 5051.212 - Glazed aluminium door, one-piece for VX IT

## **Features**

| Model No.       | VX IT 5051.212                                                    |
|-----------------|-------------------------------------------------------------------|
| Material        | Aluminium                                                         |
|                 | Glazed door: Single-pane safety glass, 3 mm                       |
| Surface finish  | Front door: Aluminium, anodised/spray-finished                    |
| Colour          | Comfort handle VX, hinges, horizontal extrusion: RAL 9005         |
| Supply includes | Door with comfort handle VX for semi-cylinders with security lock |
|                 | 3524 E                                                            |
|                 | 180° hinges, fitted                                               |
|                 | Assembly parts for mounting on surfaces                           |
| To fit          | Width: 600 mm                                                     |
|                 | Height: 800 mm                                                    |
| Packs of        | 1 pc(s).                                                          |
| EAN             | 4028177968080                                                     |