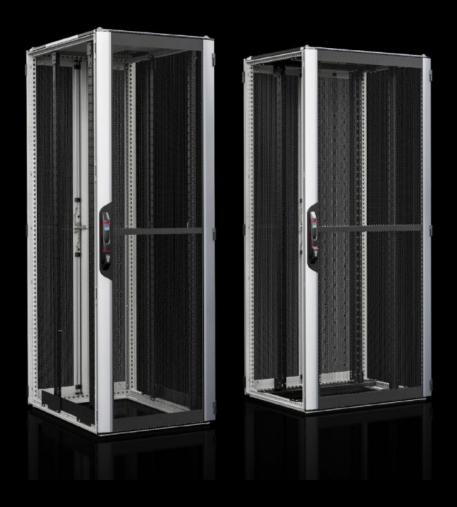

## VX\_IT 5051.226 Aluminium/sheet steel door, vented

State: 14.08.2025 (Source: rittal.com/ua-en)

## VX\_IT 5051.226 - Aluminium/sheet steel door, vented for VX IT

Aluminium sheet steel door at the front, vented (vented surface area approx. 85% perforated)