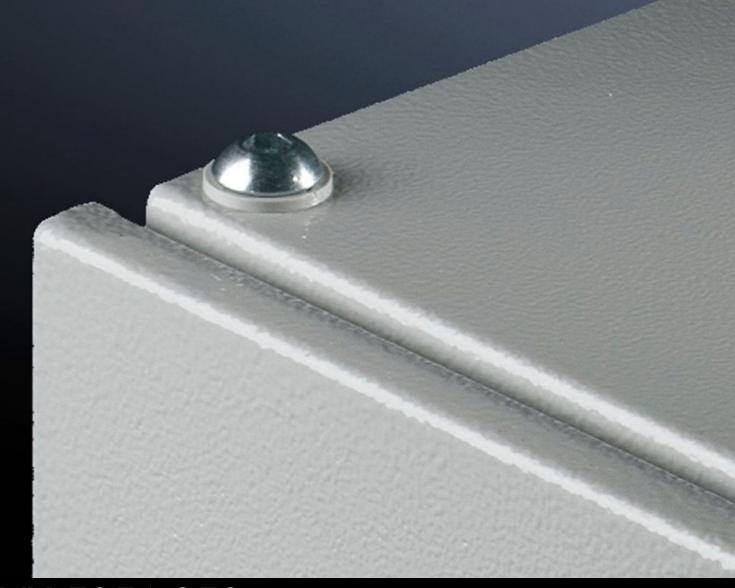

## VX 5051.250 - Roof mounting screw for VX

For screw-fastening the roof plate instead of eyebolts. With contact washers for potential equalisation.

## **Features**

| Model No.             | VX 5051.250                                                                   |  |
|-----------------------|-------------------------------------------------------------------------------|--|
| Material              | Steel                                                                         |  |
| Surface finish        | zinc-plated                                                                   |  |
| Supply includes       | 20 pan head screws M12 x 20, hex socket<br>20 serrated sealing washers A 12.5 |  |
| Dimensions            | Thread: M12                                                                   |  |
| Packs of              | 20 pc(s).                                                                     |  |
| Net weight            | 0.54                                                                          |  |
| Gross weight          | 0.56                                                                          |  |
| Customs tariff number | 73181900                                                                      |  |
| EAN                   | 4028177972230                                                                 |  |