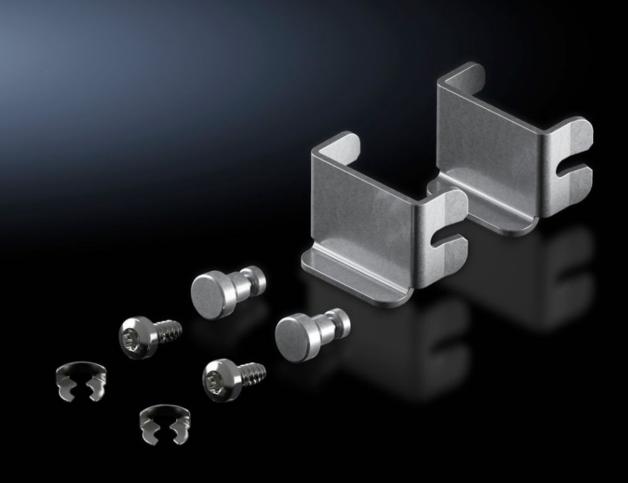

## VX 5301.235 - Internal latch for side panel, screwfastened, sheet steel

Internal latch for side panel, screw-fastened. The side panels on the frame section are additionally screw-fastened from the inside with latching brackets.

## Features

| Model No.                               | VX 5301.235                                                                                                                                                                                      |
|-----------------------------------------|--------------------------------------------------------------------------------------------------------------------------------------------------------------------------------------------------|
| Product description                     | Additional security is achieved via the option of latching the side<br>panel from the inside. The side panels on the frame section are<br>screw-fastened from the inside with latching brackets. |
| Surface finish                          | Sheet steel, zinc-plated                                                                                                                                                                         |
| Supply includes                         | 2 mounting brackets<br>Assembly parts                                                                                                                                                            |
| Assembly instruction                    | Access via the front and rear doors must be guaranteed                                                                                                                                           |
| IP protection category to IEC 60<br>529 | IP 55 (in conjunction with enclosures from the VX, VX IT series)                                                                                                                                 |
| Packs of                                | 2 pc(s).                                                                                                                                                                                         |
| Net weight                              | 0.11                                                                                                                                                                                             |
| Gross weight                            | 0.131                                                                                                                                                                                            |
| Customs tariff number                   | 73269098                                                                                                                                                                                         |
| EAN                                     | 4028177952454                                                                                                                                                                                    |
| ETIM 9                                  | EC000327                                                                                                                                                                                         |
| ECLASS 8.0                              | 27409217                                                                                                                                                                                         |
|                                         |                                                                                                                                                                                                  |