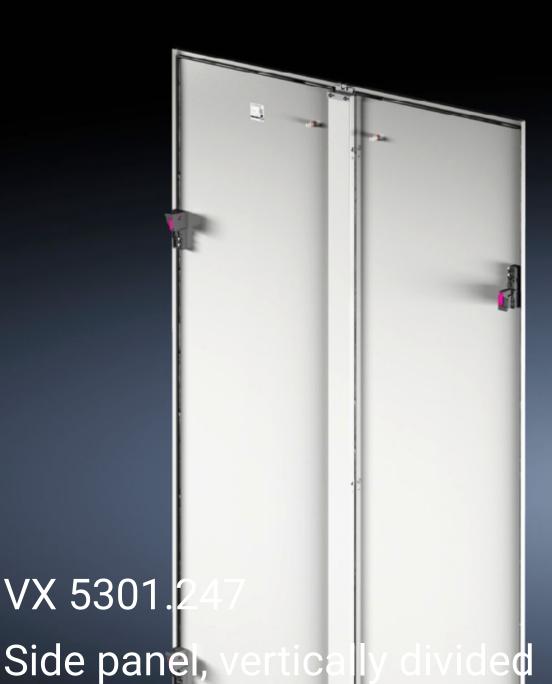

## VX 5301.247 - Side panel, vertically divided for VX IT

Side panels, vertically divided, for VX IT

## **Features**

| Model No.                               | VX 5301.247                                                     |
|-----------------------------------------|-----------------------------------------------------------------|
| Benefits                                | Easy to use                                                     |
|                                         | Easy to close with snap fasteners                               |
|                                         | Optimum access to all installed components                      |
|                                         | Opening is only possible via internal locking elements, which   |
|                                         | requires free access via the doors, but significantly increases |
|                                         | access security                                                 |
|                                         | Individual side parts may be completely dismantled at any time  |
|                                         | without the need for tools                                      |
| Material                                | Sheet steel                                                     |
| Surface finish                          | Powder-coated                                                   |
| Colour                                  | RAL 7035                                                        |
| Supply includes                         | 2 side parts                                                    |
|                                         | Punched rail                                                    |
|                                         | 6 Hinges                                                        |
|                                         | 4 quick-release fasteners                                       |
|                                         | Assembly parts                                                  |
| Assembly instruction                    | Access via the front and rear doors must be guaranteed          |
| To fit                                  | Enclosure type: VX IT                                           |
| IP protection category to IEC 60<br>529 | IP 20                                                           |
| Basic material                          | Sheet steel                                                     |