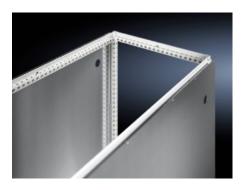

## VX 5301.301 - Partition, one-piece, for slide-in fixing for VX IT

Partition for VX IT. For rack mounting, suspended between two VX IT enclosures.

## Features

| Model No.                               | VX 5301.301                                                                                                                                                                                                                                |
|-----------------------------------------|--------------------------------------------------------------------------------------------------------------------------------------------------------------------------------------------------------------------------------------------|
| Product description                     | For rack mounting, suspended between two bayed enclosures. With<br>one Ø 40 mm hole in the left-hand and right-hand corner areas for<br>inserting cables, conduits etc. These drilled holes may be sealed<br>with the enclosed cover caps. |
| Benefits                                | Simply slides into position                                                                                                                                                                                                                |
| Material                                | Sheet steel, zinc-plated                                                                                                                                                                                                                   |
| Supply includes                         | Partition<br>2 cover caps                                                                                                                                                                                                                  |
| To fit                                  | Enclosure type: VX IT                                                                                                                                                                                                                      |
| Assembly instruction                    | A baying gap of 3 mm is required to insert the partition                                                                                                                                                                                   |
| Note                                    | Use baying connector, external, 3 mm<br>Not suitable for use in conjunction with a baying seal<br>Any seals that may be present must be removed prior to installation                                                                      |
| IP protection category to IEC 60<br>529 | IP 20 (with fitted cover caps)                                                                                                                                                                                                             |
| Packs of                                | 1 pc(s).                                                                                                                                                                                                                                   |
| Customs tariff number                   | 94039910                                                                                                                                                                                                                                   |
| EAN                                     | 4028177954922                                                                                                                                                                                                                              |