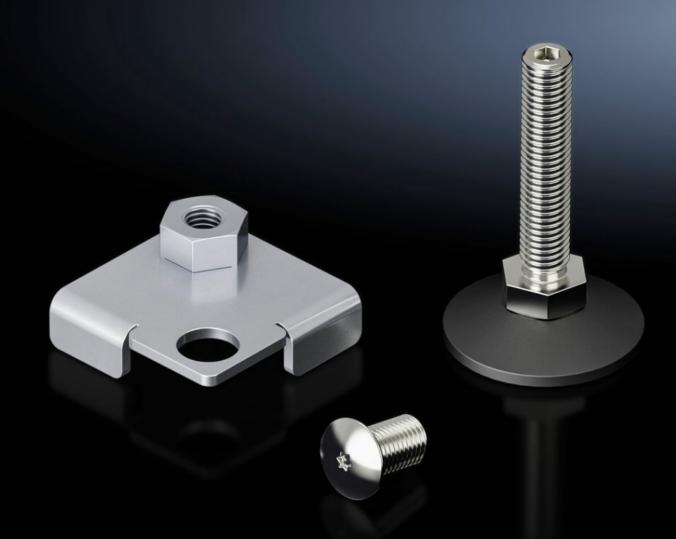

## VX 5301.326 - Levelling feet with internal adjustment, for VX IT

Levelling feet with internal adjustment, to compensate for floor irregularities.

## Features

| Model No.             | VX 5301.326                                                                                                                                                                                                                                                                                   |
|-----------------------|-----------------------------------------------------------------------------------------------------------------------------------------------------------------------------------------------------------------------------------------------------------------------------------------------|
| Product description   | The mounting bracket is used to offset and secure the levelling foot<br>beneath the enclosure frame in the interior section. In this way, the<br>levelling foot is conveniently adjusted from the enclosure interior<br>using the multi-tooth drive integrated into the levelling foot shaft. |
| Supply includes       | 4 levelling feet, M12, with TX30 hex socket drive<br>4 mounting brackets<br>Assembly parts                                                                                                                                                                                                    |
| Load capacity         | Max. admissible static load: 3000 N per levelling foot                                                                                                                                                                                                                                        |
| Levelling range       | 18 - 63 mm                                                                                                                                                                                                                                                                                    |
| Packs of              | 4 pc(s).                                                                                                                                                                                                                                                                                      |
| Net weight            | 0.76                                                                                                                                                                                                                                                                                          |
| Gross weight          | 0.796                                                                                                                                                                                                                                                                                         |
| Customs tariff number | 73269098                                                                                                                                                                                                                                                                                      |
| EAN                   | 4028177952478                                                                                                                                                                                                                                                                                 |
| ETIM 9                | EC000721                                                                                                                                                                                                                                                                                      |
| ECLASS 8.0            | 27182003                                                                                                                                                                                                                                                                                      |
|                       |                                                                                                                                                                                                                                                                                               |