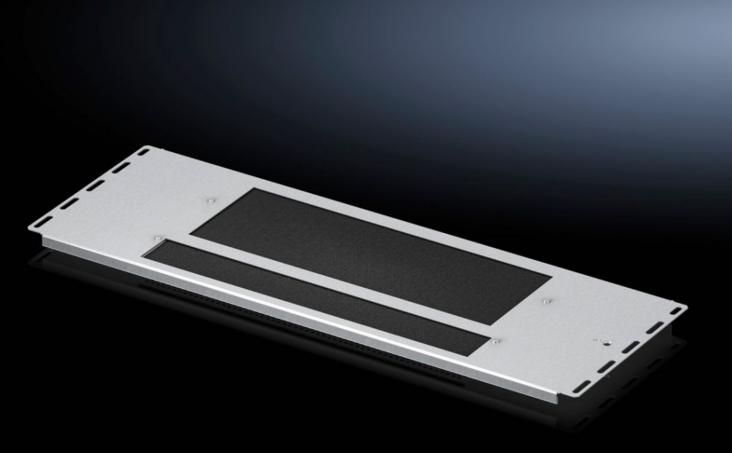

## VX 5301.331 - Gland plate modules, vented for VX IT

For closing the base

#### **Features**

| Model No.                     | VX 5301.331                                                                                                                                                                                 |
|-------------------------------|---------------------------------------------------------------------------------------------------------------------------------------------------------------------------------------------|
| Product description           | For closing the base                                                                                                                                                                        |
| Benefits                      | Large perforated section to support passive climate control of the enclosure Filter mat slides in from above for easy replacement                                                           |
| Material                      | Sheet steel                                                                                                                                                                                 |
| Surface finish                | Zinc-plated                                                                                                                                                                                 |
| Supply includes               | Gland plate modules, vented<br>Filter mat<br>Assembly parts                                                                                                                                 |
| Assembly instruction          | Several gland module plates must be combined to seal the base completely in the VX IT  The gland plate module may be combined in exchange with other base modules with a depth of 237.5 mm. |
| Dimensions                    | Depth: 237.5 mm                                                                                                                                                                             |
| To fit                        | Enclosure type: VX IT<br>Width: = 800 mm                                                                                                                                                    |
| Packs of                      | 1 pc(s).                                                                                                                                                                                    |
| Net weight                    | 2                                                                                                                                                                                           |
| Gross weight                  | 2.38                                                                                                                                                                                        |
| PCF per pack (cradle-to-gate) | 9.1 kg CO2 eq (Cat B)                                                                                                                                                                       |
| Note on PCF category          | Category B: PCF value (cradle-to-gate) based on the product weight approximately calculated and self-declared                                                                               |
| Customs tariff number         | 94039910                                                                                                                                                                                    |
| EAN                           | 4028177950832                                                                                                                                                                               |
| ETIM 9                        | EC002620                                                                                                                                                                                    |