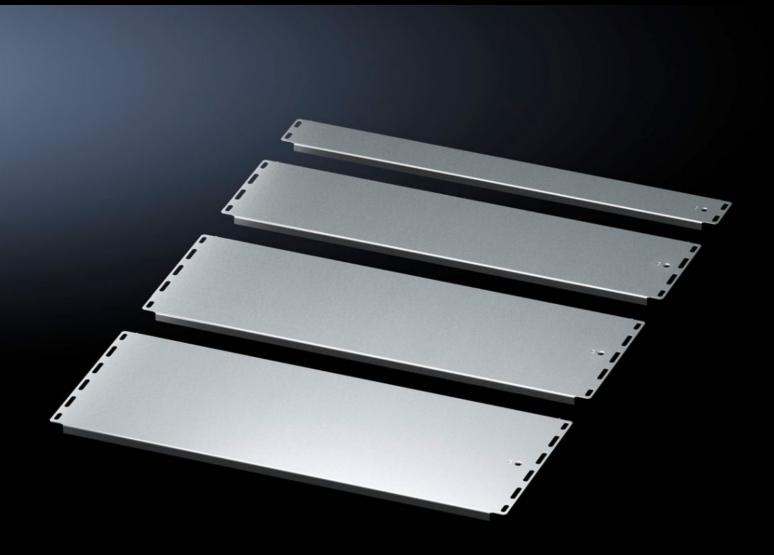

### VX 5301.336 - Gland plate set, multi-piece, solid for VX IT

Multi-piece gland plate set consisting of solid base plate modules and a sliding panel for cable entry.

#### **Features**

| Model No.                     | VX 5301.336                                                                                                                                                                                                                        |
|-------------------------------|------------------------------------------------------------------------------------------------------------------------------------------------------------------------------------------------------------------------------------|
| Product description           | Multi-piece gland plate set consisting of solid base plate modules and a sliding panel for cable entry. The solid gland plate module, depth 237.5 mm, may optionally be exchanged for gland plate module variants for cable entry. |
| Benefits                      | The sequence of individual modules may be freely selected                                                                                                                                                                          |
| Material                      | Sheet steel                                                                                                                                                                                                                        |
| Surface finish                | Zinc-plated                                                                                                                                                                                                                        |
| Supply includes               | Gland plate set Sealing tape Assembly parts 1 gland plate module, solid, depth: 75 mm 1 gland plate module, solid, depth: 175 mm 2 sliding panels, depth: 115 mm                                                                   |
| To fit                        | Enclosure type: VX IT Width: = 800 mm Depth: = 600 mm                                                                                                                                                                              |
| Packs of                      | 1 pc(s).                                                                                                                                                                                                                           |
| Net weight                    | 4.5                                                                                                                                                                                                                                |
| Gross weight                  | 4.84                                                                                                                                                                                                                               |
| PCF per pack (cradle-to-gate) | 14.6 kg CO2 eq (Cat B)                                                                                                                                                                                                             |
| Note on PCF category          | Category B: PCF value (cradle-to-gate) based on the product weight, approximately calculated and self-declared                                                                                                                     |
| Customs tariff number         | 73269098                                                                                                                                                                                                                           |
| EAN                           | 4028177950887                                                                                                                                                                                                                      |
| ETIM 9                        | EC002620                                                                                                                                                                                                                           |
|                               |                                                                                                                                                                                                                                    |