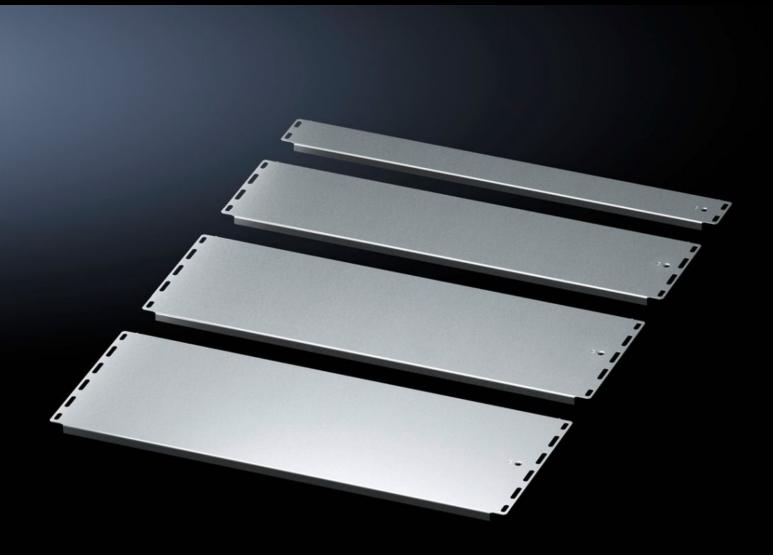

### VX 5301.337 - Gland plate set, multi-piece, solid for VX IT

Multi-piece gland plate set consisting of solid base plate modules and a sliding panel for cable entry.

#### **Features**

| Model No.                     | VX 5301.337                                                                                                                                                                                                                        |
|-------------------------------|------------------------------------------------------------------------------------------------------------------------------------------------------------------------------------------------------------------------------------|
| Product description           | Multi-piece gland plate set consisting of solid base plate modules and a sliding panel for cable entry. The solid gland plate module, depth 237.5 mm, may optionally be exchanged for gland plate module variants for cable entry. |
| Benefits                      | The sequence of individual modules may be freely selected                                                                                                                                                                          |
| Material                      | Sheet steel                                                                                                                                                                                                                        |
| Surface finish                | Zinc-plated                                                                                                                                                                                                                        |
| Supply includes               | Gland plate set Sealing tape Assembly parts 1 gland plate module, solid, depth: 75 mm 2 gland plate modules, solid, depth: 237.5 mm 1 sliding panel, depth: 115 mm                                                                 |
| To fit                        | Enclosure type: VX IT Width: = 800 mm Depth: = 800 mm                                                                                                                                                                              |
| Packs of                      | 1 pc(s).                                                                                                                                                                                                                           |
| Net weight                    | 6.42                                                                                                                                                                                                                               |
| Gross weight                  | 6.44                                                                                                                                                                                                                               |
| PCF per pack (cradle-to-gate) | 24.1 kg CO2 eq (Cat B)                                                                                                                                                                                                             |
| Note on PCF category          | Category B: PCF value (cradle-to-gate) based on the product weight, approximately calculated and self-declared                                                                                                                     |
| Customs tariff number         | 94039910                                                                                                                                                                                                                           |
| EAN                           | 4028177950894                                                                                                                                                                                                                      |
| ETIM 9                        | EC002620                                                                                                                                                                                                                           |