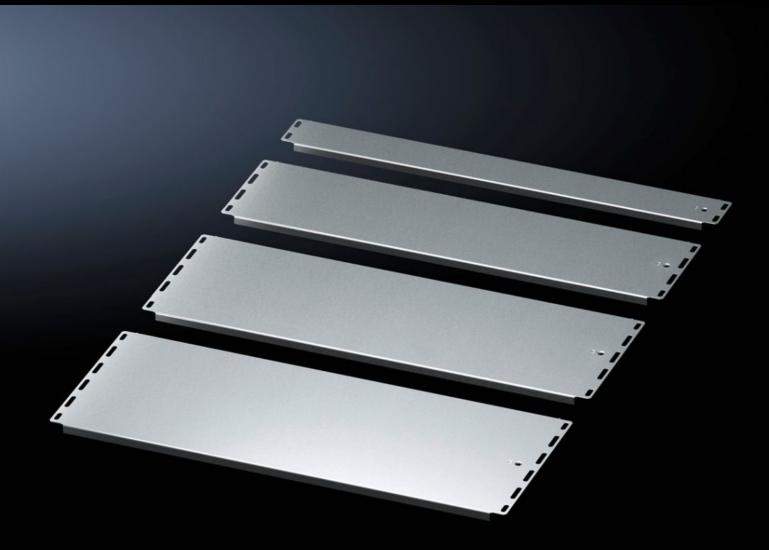

### VX 5301.338 - Gland plate set, multi-piece, solid for VX IT

Multi-piece gland plate set consisting of solid base plate modules and a sliding panel for cable entry.

#### **Features**

| Model No.                     | VX 5301.338                                                                                                                                                                                                                        |
|-------------------------------|------------------------------------------------------------------------------------------------------------------------------------------------------------------------------------------------------------------------------------|
| Product description           | Multi-piece gland plate set consisting of solid base plate modules and a sliding panel for cable entry. The solid gland plate module, depth 237.5 mm, may optionally be exchanged for gland plate module variants for cable entry. |
| Benefits                      | The sequence of individual modules may be freely selected                                                                                                                                                                          |
| Material                      | Sheet steel                                                                                                                                                                                                                        |
| Surface finish                | Zinc-plated                                                                                                                                                                                                                        |
| Supply includes               | Gland plate set Sealing tape Assembly parts 2 gland plate modules, solid, depth: 237.5 mm 1 gland plate module, solid, depth: 275 mm 1 sliding panel, depth: 115 mm                                                                |
| To fit                        | Enclosure type: VX IT Width: = 600 mm Depth: = 1,000 mm                                                                                                                                                                            |
| Packs of                      | 1 pc(s).                                                                                                                                                                                                                           |
| Net weight                    | 5.4                                                                                                                                                                                                                                |
| Gross weight                  | 5.64                                                                                                                                                                                                                               |
| PCF per pack (cradle-to-gate) | 21.5 kg CO2 eq (Cat B)                                                                                                                                                                                                             |
| Note on PCF category          | Category B: PCF value (cradle-to-gate) based on the product weight, approximately calculated and self-declared                                                                                                                     |
| Customs tariff number         | 73269098                                                                                                                                                                                                                           |
| EAN                           | 4028177950900                                                                                                                                                                                                                      |
| ETIM 9                        | EC002620                                                                                                                                                                                                                           |
|                               |                                                                                                                                                                                                                                    |