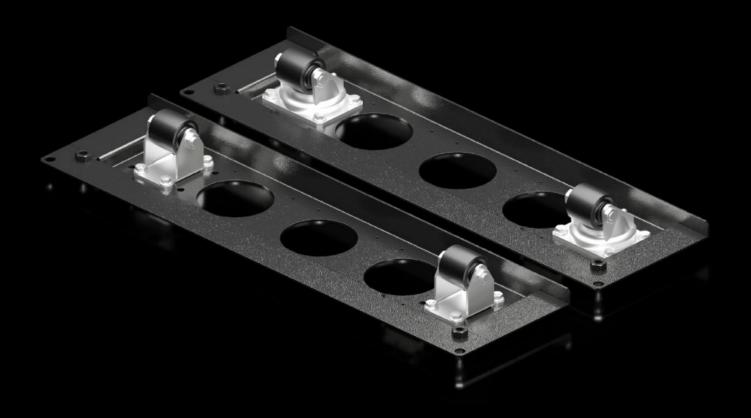

## VX 5301.516 - Castor module for VX, VX IT

For easy movement directly at the point of use, even with fully configured enclosures.

#### **Features**

| Model No.             | VX 5301.516                                                                                                                                                                                                                            |
|-----------------------|----------------------------------------------------------------------------------------------------------------------------------------------------------------------------------------------------------------------------------------|
| Product description   | For mobile use even with preconfigured enclosures. The castor module is screw-fastened to the structure directly underneath the base frame and is suitable for transporting configured enclosures on flat ground and inside buildings. |
| Supply includes       | 1 transport module with 2 castors                                                                                                                                                                                                      |
|                       | 1 transport module with 2 castors, fixed Assembly parts                                                                                                                                                                                |
| Dimensions            | Width: 556 mm                                                                                                                                                                                                                          |
|                       | Height: 79 mm                                                                                                                                                                                                                          |
|                       | Depth: 203 mm                                                                                                                                                                                                                          |
| Assembly instruction  | The base area must be open at the mounting points                                                                                                                                                                                      |
| To fit                | Enclosure type: VX: = 600 mm                                                                                                                                                                                                           |
|                       | Enclosure type: VX IT                                                                                                                                                                                                                  |
| Load capacity         | Max. admissible load: Static 15,000 N                                                                                                                                                                                                  |
|                       | Max. admissible load: Dynamic 10,000 N                                                                                                                                                                                                 |
| Note                  | The maximum admissible load capacity (dynamic) of 10,000 N                                                                                                                                                                             |
|                       | refers to rolling over flat ground.                                                                                                                                                                                                    |
| Packs of              | 1 pc(s).                                                                                                                                                                                                                               |
| Net weight            | 10                                                                                                                                                                                                                                     |
| Gross weight          | 10.3                                                                                                                                                                                                                                   |
| Customs tariff number | 83024900                                                                                                                                                                                                                               |
| EAN                   | 4028177952492                                                                                                                                                                                                                          |
| E-Number Sweden       | E7282570                                                                                                                                                                                                                               |
| ETIM 9                | EC002621                                                                                                                                                                                                                               |
| ECLASS 8.0            | 27189262                                                                                                                                                                                                                               |
|                       |                                                                                                                                                                                                                                        |

#### Tender text

Castor module for W: 600 mm

For easy movement on site, can be mounted directly on the IT rack.

Scope of delivery:

1 transport module with 2 castors

1 transport module with 2 baying clamps, fixed