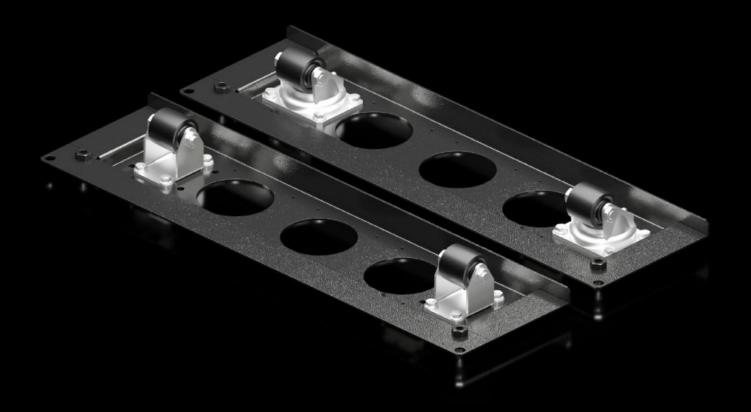

## VX 5301.518 - Castor module for VX, VX IT

For easy movement directly at the point of use, even with fully configured enclosures.

#### **Features**

| Model No.             | VX 5301.518                                                                                                                                                                                                                            |
|-----------------------|----------------------------------------------------------------------------------------------------------------------------------------------------------------------------------------------------------------------------------------|
| Product description   | For mobile use even with preconfigured enclosures. The castor module is screw-fastened to the structure directly underneath the base frame and is suitable for transporting configured enclosures on flat ground and inside buildings. |
| Supply includes       | 1 transport module with 2 castors<br>1 transport module with 2 castors, fixed<br>Assembly parts                                                                                                                                        |
| Dimensions            | Width: 756 mm<br>Height: 203 mm<br>Depth: 79 mm                                                                                                                                                                                        |
| Assembly instruction  | The base area must be open at the mounting points                                                                                                                                                                                      |
| To fit                | Enclosure type: VX: = 800 mm<br>Enclosure type: VX IT                                                                                                                                                                                  |
| Load capacity         | Max. admissible load: Static 15,000 N<br>Max. admissible load: Dynamic 10,000 N                                                                                                                                                        |
| Note                  | The maximum admissible load capacity (dynamic) of 10,000 N refers to rolling over flat ground.                                                                                                                                         |
| Packs of              | 1 pc(s).                                                                                                                                                                                                                               |
| Net weight            | 11.5                                                                                                                                                                                                                                   |
| Gross weight          | 12.12                                                                                                                                                                                                                                  |
| Customs tariff number | 94039910                                                                                                                                                                                                                               |
| EAN                   | 4028177952515                                                                                                                                                                                                                          |
| E-Number Sweden       | E7282571                                                                                                                                                                                                                               |
| ETIM 9                | EC002621                                                                                                                                                                                                                               |
| ECLASS 8.0            | 27189262                                                                                                                                                                                                                               |

#### Tender text

Castor module for W: 800 mm

For easy movement on site, can be mounted directly on the IT rack.

Scope of delivery:

1 transport module with 2 castors

1 transport module with 2 baying clamps, fixed