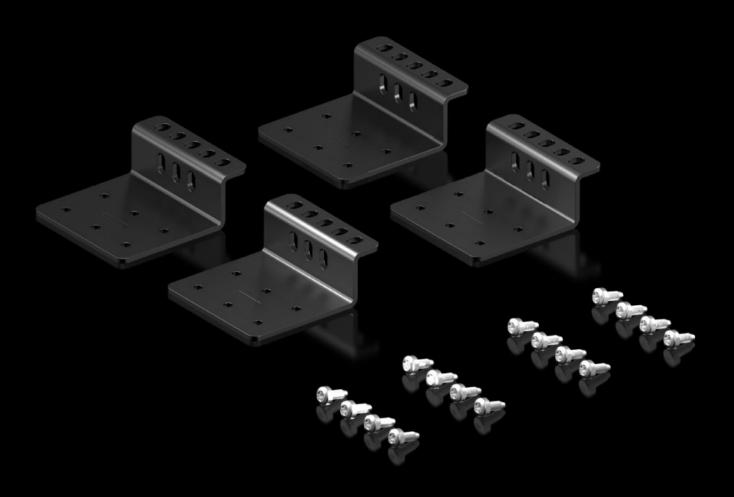

# VX 5302.160 - Mounting bracket for VX IT 482.6 mm (19") mounting angles

#### **Features**

| Model No.                     | VX 5302.160                                                                                                    |
|-------------------------------|----------------------------------------------------------------------------------------------------------------|
| Design                        | for VX IT 482.6 mm (19") mounting angles, dynamic                                                              |
| Product description           | For mounting 482.6 mm (19") mounting angles in VX IT network/server racks.                                     |
| Benefits                      | Direct potential equalisation of the mounting angles via the attachment                                        |
| Material                      | Sheet steel                                                                                                    |
| Surface finish                | Spray-finished                                                                                                 |
| Colour                        | RAL 9005                                                                                                       |
| Supply includes               | Assembly parts                                                                                                 |
| To fit                        | Width: = 600 mm                                                                                                |
| Packs of                      | 4 pc(s).                                                                                                       |
| Net weight                    | 0.68                                                                                                           |
| Gross weight                  | 0.793                                                                                                          |
| PCF per pack (cradle-to-gate) | 3.1 kg CO2 eq (Cat B)                                                                                          |
| Note on PCF category          | Category B: PCF value (cradle-to-gate) based on the product weight, approximately calculated and self-declared |
| Customs tariff number         | 73182900                                                                                                       |
| EAN                           | 4028177955578                                                                                                  |
| ETIM 9                        | EC002620                                                                                                       |
| ECLASS 8.0                    | 27189261                                                                                                       |
|                               |                                                                                                                |