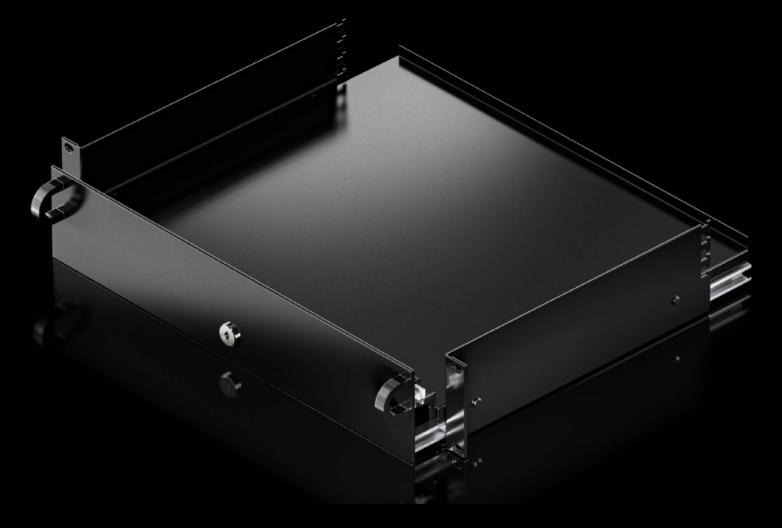

## DK 5302.205 - Keyboard drawer 2 U for one 482.6 mm (19") mounting level

For 482.6 mm (19") mounting angles, suitable for keyboards up to 430 mm wide and 250 mm deep with front panel folded over.

## **Features**

| Model No.                        | DK 5302.205                                                                                                    |
|----------------------------------|----------------------------------------------------------------------------------------------------------------|
| Product description              | For keyboards up to 430 mm wide and 250 mm deep with the front panel folded over.                              |
| Material                         | Sheet steel with aluminium front                                                                               |
| Surface finish                   | Spray-finished                                                                                                 |
| Colour                           | RAL 9005                                                                                                       |
| Supply includes                  | Lockable drawer with handles Folding front Pull-out mousepad Mouse support Practical cable entry Strain relief |
| Dimensions                       | Width: 482.6 mm                                                                                                |
| Max. keyboard dimensions (WxHxD) | 430 x 250 mm                                                                                                   |
| Note on Model No.                | Installation depth: 390 mm                                                                                     |
| Packs of                         | 1 pc(s).                                                                                                       |
| Net weight                       | 6.12                                                                                                           |
| Gross weight                     | 7.12                                                                                                           |
| Customs tariff number            | 94039910                                                                                                       |
| EAN                              | 4028177955660                                                                                                  |
| ETIM 9                           | EC002620                                                                                                       |
| ECLASS 8.0                       | 27189261                                                                                                       |