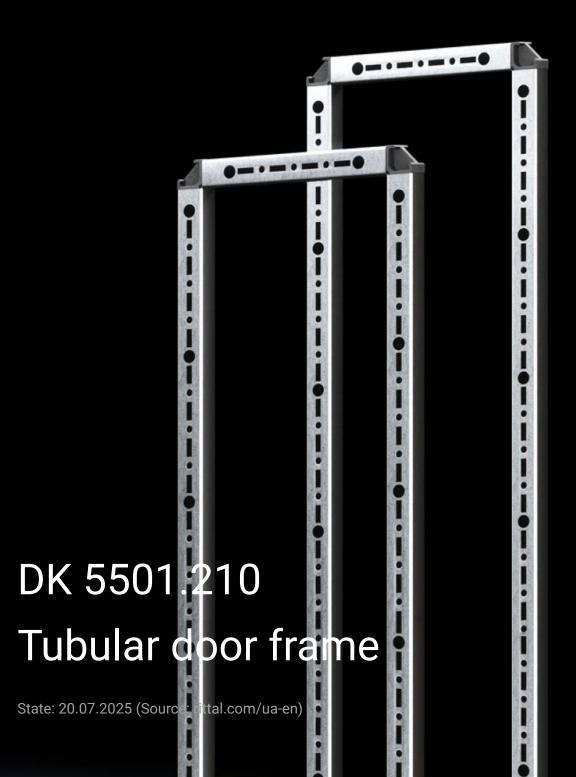

## DK 5501.210 - Tubular door frame for TS, TS IT

For TS IT for rear door, vertically divided, solid

## **Features**

| Model No.             | DK 5501.210                                                                                      |
|-----------------------|--------------------------------------------------------------------------------------------------|
| Product description   | To fit TS IT with solid, vertically divided sheet steel doors and for 400 mm wide TS enclosures. |
| Applications          | For vertical mounting on the threaded bolts of the door                                          |
| Material              | Tube section: Sheet steel<br>Corner connector: Plastic                                           |
| Surface finish        | Tube section: Zinc-plated                                                                        |
| Supply includes       | Assembly parts                                                                                   |
| To fit enclosure type | TS IT<br>TS                                                                                      |
| Suitable for width    | 400 mm                                                                                           |
| Suitable for height   | 2,000 mm                                                                                         |
| Packs of              | 2 pc(s).                                                                                         |
| Net weight            | 6.344                                                                                            |
| Customs tariff number | 73269098                                                                                         |
| EAN                   | 4028177678866                                                                                    |
| E-Number Sweden       | E7239812                                                                                         |
| ETIM 9                | EC002620                                                                                         |