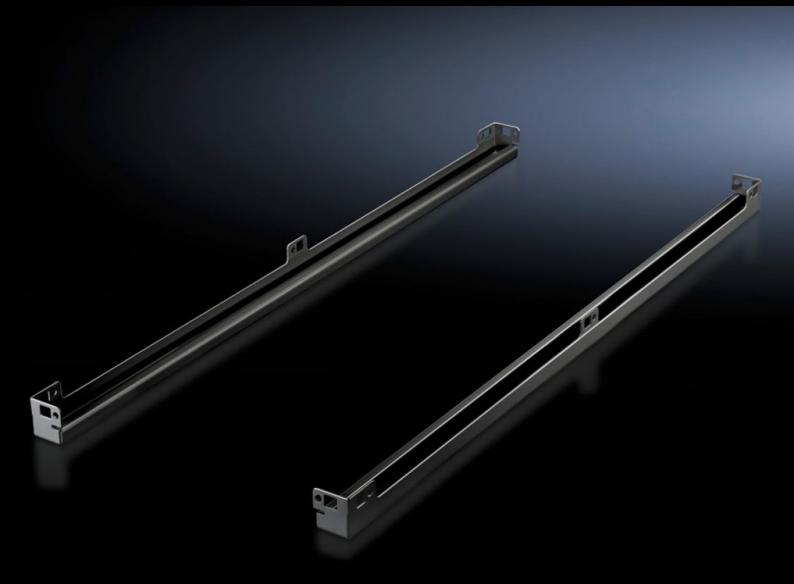

## DK 5501.355 - Base mount for TS IT

To accommodate gland plate modules. RAL 9005 (black) version.

## **Features**

| Model No.             | DK 5501.355                                                                              |
|-----------------------|------------------------------------------------------------------------------------------|
| Product description   | To accommodate gland plate modules. RAL 9005 (black) Version.                            |
| Benefits              | Tool-free mounting or screw-fastening. Easily retroffitted and combined with stabiliser. |
| Material              | Sheet steel                                                                              |
| Surface finish        | Spray-finished                                                                           |
| Colour                | RAL 9005                                                                                 |
| Supply includes       | 2 mounting rails including assembly parts.                                               |
| To fit                | Depth: 1,200 mm                                                                          |
| Packs of              | 2 pc(s).                                                                                 |
| Customs tariff number | 7326909099                                                                               |
| EAN                   | 4028177678941                                                                            |
| EAN11 (UC)            | 86932                                                                                    |
| ETIM 9                | EC002620                                                                                 |
| ECLASS 8.0            | 27189261                                                                                 |