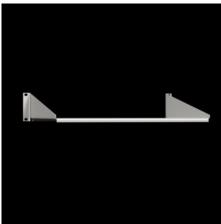

## DK 5501.625 - Component shelf 2 U, static installation

Component shelf 2 U, static installation for attachment to the 482.6 mm (19") system punchings. Load capacity: 25 kg.

#### **Features**

| Model No.                     | DK 5501.625                                                                                                    |
|-------------------------------|----------------------------------------------------------------------------------------------------------------|
| Design                        | 482.6 mm (19")                                                                                                 |
| Product description           | For mounting between 482.6 mm (19") mounting angles.                                                           |
| Material                      | Sheet steel                                                                                                    |
| Surface finish                | Spray-finished                                                                                                 |
| Colour                        | RAL 9005                                                                                                       |
| Load capacity                 | 25 kg surface load, static                                                                                     |
| Note                          | Not suitable for combination with telescopic slides.                                                           |
| Dimensions                    | Width: 482.6 mm                                                                                                |
|                               | Depth: 400 mm                                                                                                  |
| Packs of                      | 1 pc(s).                                                                                                       |
| Net weight                    | 3.297                                                                                                          |
| Gross weight                  | 3.52                                                                                                           |
| PCF per pack (cradle-to-gate) | 11.4 kg CO2 eq (Cat B)                                                                                         |
| Note on PCF category          | Category B: PCF value (cradle-to-gate) based on the product weight, approximately calculated and self-declared |
|                               |                                                                                                                |