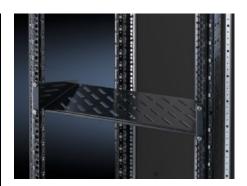

## DK 5501.625 - Component shelf 2 U, static installation

Component shelf 2 U, static installation for attachment to the 482.6 mm (19") system punchings. Load capacity: 25 kg.