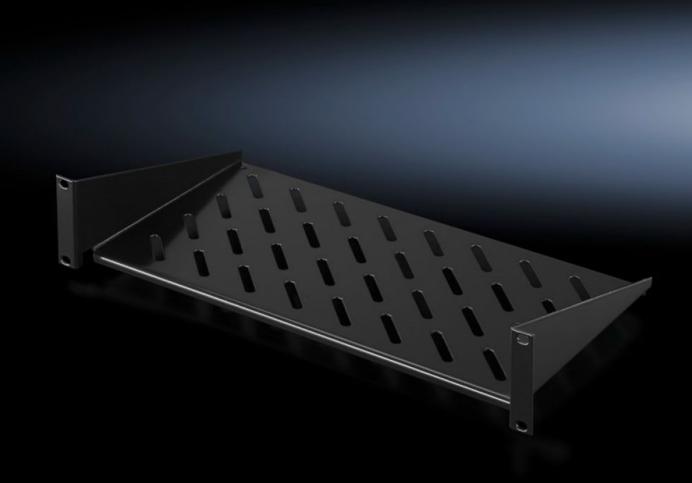

## DK 5501.625 - Component shelf 2 U, static installation

Component shelf 2 U, static installation for attachment to the 482.6 mm (19") system punchings. Load capacity: 25 kg.

#### **Features**

| Model No.                     | DK 5501.625                                                                                                    |
|-------------------------------|----------------------------------------------------------------------------------------------------------------|
| Design                        | 482.6 mm (19")                                                                                                 |
| Product description           | For mounting between 482.6 mm (19") mounting angles.                                                           |
| Material                      | Sheet steel                                                                                                    |
| Surface finish                | Spray-finished                                                                                                 |
| Colour                        | RAL 9005                                                                                                       |
| Load capacity                 | 25 kg surface load, static                                                                                     |
| Note                          | Not suitable for combination with telescopic slides.                                                           |
| Dimensions                    | Width: 482.6 mm                                                                                                |
|                               | Depth: 400 mm                                                                                                  |
| Packs of                      | 1 pc(s).                                                                                                       |
| Net weight                    | 3.297                                                                                                          |
| Gross weight                  | 3.52                                                                                                           |
| PCF per pack (cradle-to-gate) | 11.4 kg CO2 eq (Cat B)                                                                                         |
| Note on PCF category          | Category B: PCF value (cradle-to-gate) based on the product weight, approximately calculated and self-declared |
|                               |                                                                                                                |