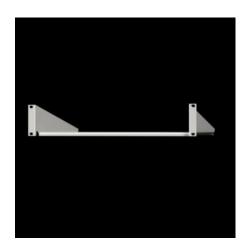

## DK 5501.625 - Component shelf 2 U, static installation

Component shelf 2 U, static installation for attachment to the 482.6 mm (19") system punchings. Load capacity: 25 kg.

#### **Features**

| Model No.                     | DK 5501.625                                                                                                    |
|-------------------------------|----------------------------------------------------------------------------------------------------------------|
| Design                        | 482.6 mm (19")                                                                                                 |
| Product description           | For mounting between 482.6 mm (19") mounting angles.                                                           |
| Material                      | Sheet steel                                                                                                    |
| Surface finish                | Spray-finished                                                                                                 |
| Colour                        | RAL 9005                                                                                                       |
| Load capacity                 | 25 kg surface load, static                                                                                     |
| Note                          | Not suitable for combination with telescopic slides.                                                           |
| Dimensions                    | Width: 482.6 mm                                                                                                |
|                               | Depth: 400 mm                                                                                                  |
| Packs of                      | 1 pc(s).                                                                                                       |
| Net weight                    | 3.297                                                                                                          |
| Gross weight                  | 3.52                                                                                                           |
| PCF per pack (cradle-to-gate) | 11.4 kg CO2 eq (Cat B)                                                                                         |
| Note on PCF category          | Category B: PCF value (cradle-to-gate) based on the product weight, approximately calculated and self-declared |
|                               |                                                                                                                |