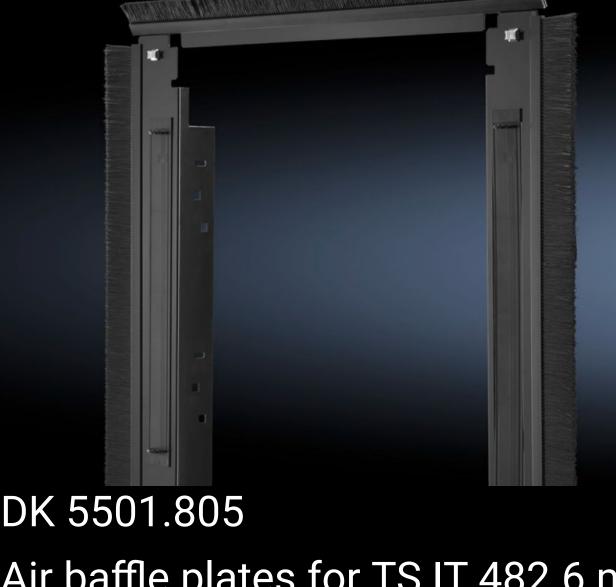

# DK 5501.805 - Air baffle plates for TS IT 482.6 mm (19") mounting angles

To separate the hot/cold zones within an enclosure with aisle containment or when using an LCP system.

### Features

| Model No.            | DK 5501.805                                                                                                                                                                                                                                          |
|----------------------|------------------------------------------------------------------------------------------------------------------------------------------------------------------------------------------------------------------------------------------------------|
| Product description  | With all-round brush strip for collision-free shielding with installed bar systems on the outer mounting level.                                                                                                                                      |
| Applications         | To separate the hot/cold zones within an enclosure with aisle containment or when using an LCP system.                                                                                                                                               |
| Material             | Sheet steel<br>Blanking panel: Plastic, UL 94-HB, halogen-free<br>Brush strip: Plastic, UL 94-HB                                                                                                                                                     |
| Surface finish       | Spray-finished                                                                                                                                                                                                                                       |
| Colour               | RAL 9005                                                                                                                                                                                                                                             |
| Supply includes      | 2 vertical trim panels<br>2 horizontal trim panels<br>4 brush strips<br>4 cellular PU foam pieces<br>Assembly parts                                                                                                                                  |
| Assembly instruction | The vertical trim panels with brush strip may be fitted on both the front and rear 482.6 mm (19") mounting angles for partitioning.<br>The horizontal trim panels with brush strips can only be mounted of the front 482.6 mm (19") mounting angles. |

#### Tender text

Air baffle plate

Air baffle plate to separate hot/cold zones within an enclosure or complete enclosure suites. An all-round brush strip ensures collision-free shielding with installed bar systems on the outer mounting level. Tool-less mounting on the mounting angles of the 482.6 mm (19") level via quick-action fastener or screw-fastened as an option. May be used, for example for Rittal enclosure series TS IT. For enclosure (WxH) 600x2000 mm.