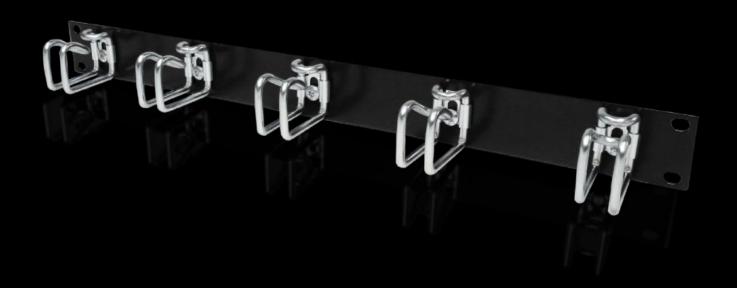

## DK 5502.205 - Cable management panel with steel rings

For horizontal management of the patch cables, with 5 cable shunting rings.

## **Features**

| Model No.                     | DK 5502.205                                                                                                    |
|-------------------------------|----------------------------------------------------------------------------------------------------------------|
| Product description           | For horizontal management of the patch cables, with 5 cable shunting rings.                                    |
| Material                      | Panel: Sheet steel<br>Ring: Steel                                                                              |
| Surface finish                | Panel: Spray-finished<br>Ring: Zinc-plated                                                                     |
| Colour                        | RAL 9005                                                                                                       |
| Note                          | The sizes given are external dimensions.                                                                       |
| Dimensions                    | Width: 482.6 mm                                                                                                |
| Units                         | 1 U                                                                                                            |
| Ring dimensions               | Ring depth: 55 mm<br>Ring height: 43 mm                                                                        |
| Packs of                      | 1 pc(s).                                                                                                       |
| Net weight                    | 0.57                                                                                                           |
| Gross weight                  | 0.599                                                                                                          |
| PCF per pack (cradle-to-gate) | 2.9 kg CO2 eq (Cat B)                                                                                          |
| Note on PCF category          | Category B: PCF value (cradle-to-gate) based on the product weight, approximately calculated and self-declared |
| Customs tariff number         | 94039910                                                                                                       |
| EAN                           | 4028177679320                                                                                                  |
| E-Number Sweden               | E7239783                                                                                                       |
| ETIM 9                        | EC000322                                                                                                       |
| ECLASS 8.0                    | 27400604                                                                                                       |
|                               |                                                                                                                |