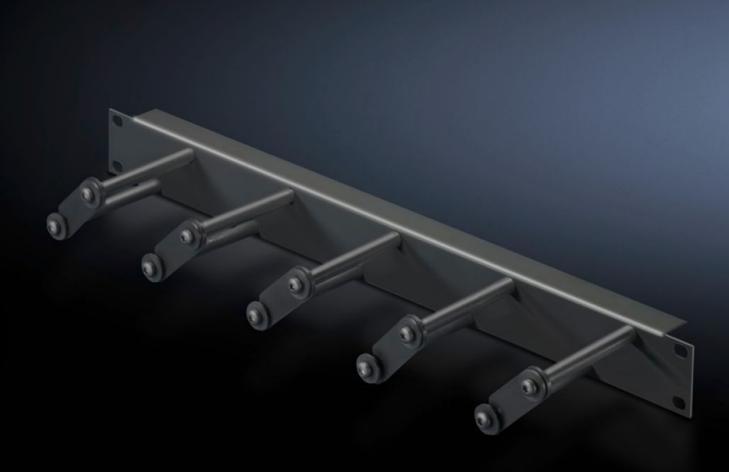

## DK 5502.225 - Cable management panel with cable routing bars for horizontal cable management

For horizontal management of the patch cables with cable routing bars, allows user-friendly modification and extension of the cabling by opening the individual cable routing bars.

## Features

| Model No.                     | DK 5502.225                                                                                                                                                                        |
|-------------------------------|------------------------------------------------------------------------------------------------------------------------------------------------------------------------------------|
| Product description           | For horizontal management of the patch cables with 5 cable routing bars. Opening the individual cable routing bars allows user-friendly modification and extension of the cabling. |
| Material                      | Panel: Sheet steel, spray finished<br>Cable routing bars: Plastic                                                                                                                  |
| Depth of bars                 | 100 mm                                                                                                                                                                             |
| Number bars per U             | 5                                                                                                                                                                                  |
| Dimensions                    | Width: 482.6 mm                                                                                                                                                                    |
| Units                         | 1 U                                                                                                                                                                                |
| Packs of                      | 1 pc(s).                                                                                                                                                                           |
| Net weight                    | 0.5                                                                                                                                                                                |
| Gross weight                  | 0.632                                                                                                                                                                              |
| PCF per pack (cradle-to-gate) | 2.4 kg CO2 eq (Cat B)                                                                                                                                                              |
| Note on PCF category          | Category B: PCF value (cradle-to-gate) based on the product weight, approximately calculated and self-declared                                                                     |
| Customs tariff number         | 94039910                                                                                                                                                                           |
| EAN                           | 4028177679337                                                                                                                                                                      |
| E-Number Sweden               | E7239788                                                                                                                                                                           |
| ETIM 9                        | EC002624                                                                                                                                                                           |
| ECLASS 8.0                    | 27189265                                                                                                                                                                           |
|                               |                                                                                                                                                                                    |