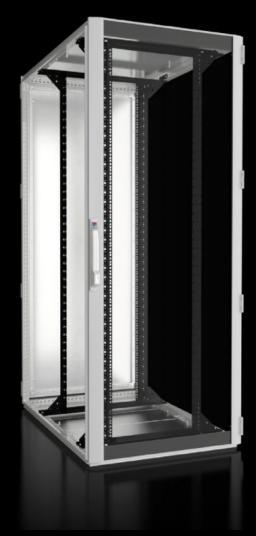

# DK 5511.131 - Network/server enclosure TS IT with glazed door, IP 55, with 482.6 mm (19") mounting frame

TS IT, sealed, for direct enclosure-specific climate control. 482.6 mm (19") interior installation with 482.6 mm (19") mounting frame for a load capacity of up to 1,500 kg, available in a range of size variants and with a protection category of up to IP 55.

#### **Features**

| Model No.       | DK 5511.131                                                                                                                                                                                                                                                                                                                                                                                                                                                                                                                                                                                                                                                        |
|-----------------|--------------------------------------------------------------------------------------------------------------------------------------------------------------------------------------------------------------------------------------------------------------------------------------------------------------------------------------------------------------------------------------------------------------------------------------------------------------------------------------------------------------------------------------------------------------------------------------------------------------------------------------------------------------------|
| Material        | Sheet steel<br>Aluminium<br>Glazed aluminium door with 3 mm single-pane safety glass                                                                                                                                                                                                                                                                                                                                                                                                                                                                                                                                                                               |
| Surface finish  | Enclosure frame: Dipcoat-primed Interior installation: Dipcoat-primed Doors and roof: Dipcoat-primed, powder-coated                                                                                                                                                                                                                                                                                                                                                                                                                                                                                                                                                |
| General colour  | RAL 7035                                                                                                                                                                                                                                                                                                                                                                                                                                                                                                                                                                                                                                                           |
| Colour          | Enclosure frame and panels: RAL 7035<br>Interior installation: RAL 9005                                                                                                                                                                                                                                                                                                                                                                                                                                                                                                                                                                                            |
| Supply includes | TS 8 enclosure frame with doors and roof plate Glazed aluminium door at the front, 180° hinges Sheet steel door at the rear, 180° hinges Lock front and rear: Comfort handle for profile half-cylinders and security lock 3524 E Roof plate, one-piece, solid Base tray with gland plate, multi-piece, solid Two 482.6 mm (19") mounting frames, front and rear, depth-variable Baying seal and sealing kit for gland plates (supplied loose) Connection accessories for potential equalisation with earthing point (supplied loose) 12 x 482.6 mm (19") fastener, 1 U, conductive (supplied loose) 50 multi-tooth screws, conductive (supplied loose) IPPC pallet |
| Dimensions      | Width: 800 mm<br>Height: 2,000 mm<br>Depth: 1,200 mm                                                                                                                                                                                                                                                                                                                                                                                                                                                                                                                                                                                                               |