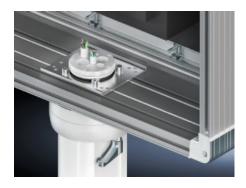

# CP 6052.700 - Adaptor for IP compatibility for support arm connection Ø 130 mm

For ensuring the protection category between the operating housing and stand/support arm system.

#### **Features**

| Model No.           | CP 6052.700                                                                                                                                                                                                                                                  |
|---------------------|--------------------------------------------------------------------------------------------------------------------------------------------------------------------------------------------------------------------------------------------------------------|
| Product description | For mounting commercially available cable entry components with<br>an external diameter M63 x 1.5. For ensuring the protection<br>category between the operating housing and stand/support arm<br>system.                                                    |
| Applications        | Shielding an operating housing from: Coupling CP 60/120/180 for support arm connection Ø 130 mm, 6206.300, 6212.300, 6218.300 Attachment CP 60/120 for support arm connection Ø 130 mm, 6206.320, 6212.320 Angle coupling 90°, CP 60/120, 6206.380, 6212.380 |
| Material            | Aluminium                                                                                                                                                                                                                                                    |
| Surface finish      | Black anodised                                                                                                                                                                                                                                               |
| Supply includes     | Adaptor<br>Seals<br>Assembly screws                                                                                                                                                                                                                          |
| Packs of            | 1 pc(s).                                                                                                                                                                                                                                                     |
| Net weight          | 0.15                                                                                                                                                                                                                                                         |
| Gross weight        | 0.194                                                                                                                                                                                                                                                        |
|                     |                                                                                                                                                                                                                                                              |