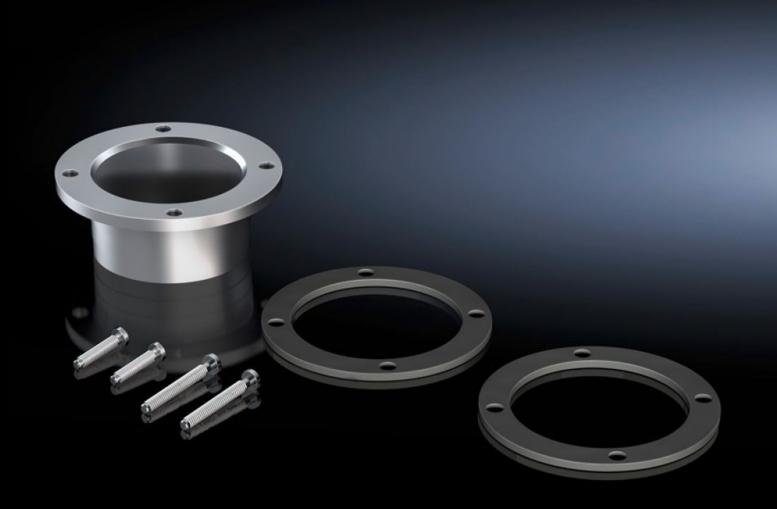

# CP 6052.700 - Adaptor for IP compatibility for support arm connection Ø 130 mm

For ensuring the protection category between the operating housing and stand/support arm system.

#### **Features**

| Model No.           | CP 6052.700                                                                                                                                                                                                                                                  |
|---------------------|--------------------------------------------------------------------------------------------------------------------------------------------------------------------------------------------------------------------------------------------------------------|
| Product description | For mounting commercially available cable entry components with<br>an external diameter M63 x 1.5. For ensuring the protection<br>category between the operating housing and stand/support arm<br>system.                                                    |
| Applications        | Shielding an operating housing from: Coupling CP 60/120/180 for support arm connection Ø 130 mm, 6206.300, 6212.300, 6218.300 Attachment CP 60/120 for support arm connection Ø 130 mm, 6206.320, 6212.320 Angle coupling 90°, CP 60/120, 6206.380, 6212.380 |
| Material            | Aluminium                                                                                                                                                                                                                                                    |
| Surface finish      | Black anodised                                                                                                                                                                                                                                               |
| Supply includes     | Adaptor<br>Seals<br>Assembly screws                                                                                                                                                                                                                          |
| Packs of            | 1 pc(s).                                                                                                                                                                                                                                                     |
| Net weight          | 0.15                                                                                                                                                                                                                                                         |
| Gross weight        | 0.194                                                                                                                                                                                                                                                        |
|                     |                                                                                                                                                                                                                                                              |