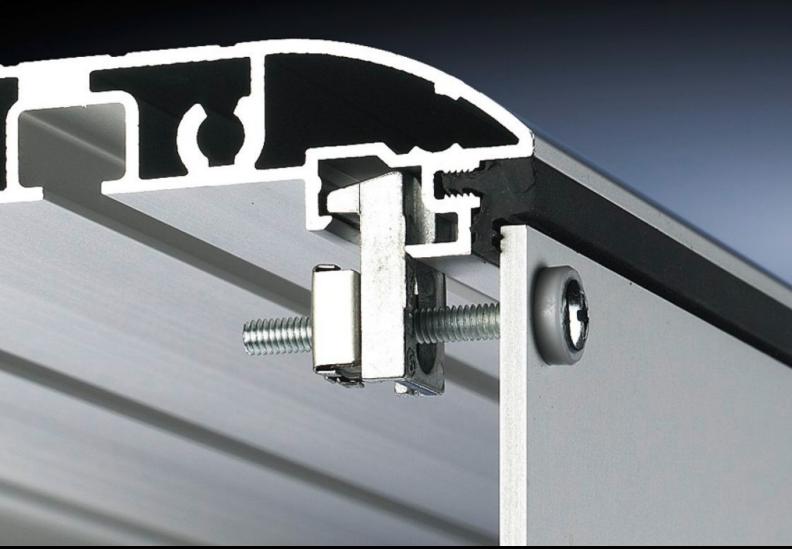

## CP 6053.000 - Mounting kit for Optipanel

For the installation of aluminium front panels, command panels and keyboards.

## Features

| Model No.             | CP 6053.000                                                                  |
|-----------------------|------------------------------------------------------------------------------|
| Design                | For holes                                                                    |
| Product description   | For the installation of aluminium front panels, command panels and keyboards |
| Supply includes       | Packs of 30 retaining claws, captive nuts, screws and sealing washers        |
| Thread                | M5                                                                           |
| Packs of              | 30 pc(s).                                                                    |
| Net weight            | 0.51                                                                         |
| Gross weight          | 0.55                                                                         |
| Customs tariff number | 83024900                                                                     |
| EAN                   | 4028177118911                                                                |
| ETIM 9                | EC002625                                                                     |
| ECLASS 8.0            | 27189234                                                                     |
|                       |                                                                              |