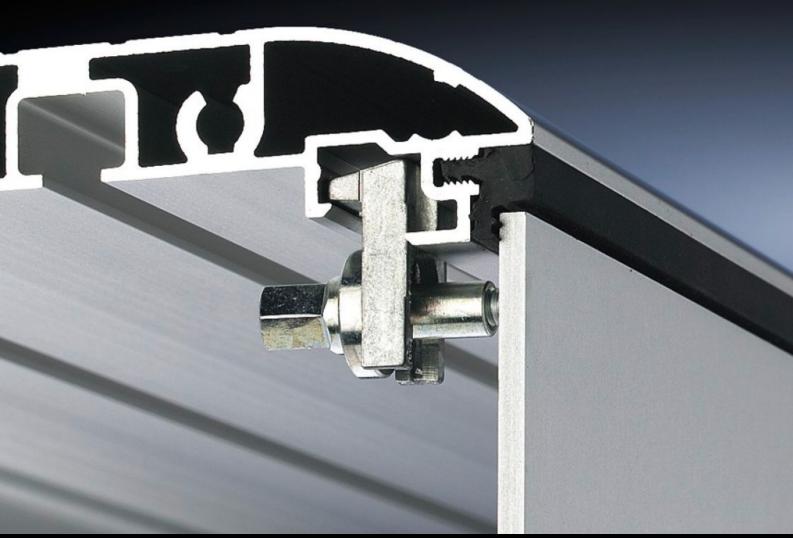

## CP 6053.500 - Mounting kit for Optipanel

For the installation of aluminium front panels, command panels and keyboards.

## Features

| Model No.             | CP 6053.500                                                                  |
|-----------------------|------------------------------------------------------------------------------|
| Design                | For threaded bolts                                                           |
| Product description   | For the installation of aluminium front panels, command panels and keyboards |
| Supply includes       | Pack of 10 retaining claws and cap screws                                    |
| Direct Integration    | For the installation of TFT monitors 15", 17" and 19".                       |
| Thread                | M5                                                                           |
| Packs of              | 10 pc(s).                                                                    |
| Net weight            | 0.13                                                                         |
| Gross weight          | 0.142                                                                        |
| Customs tariff number | 83024900                                                                     |
| EAN                   | 4028177163669                                                                |
| ETIM 9                | EC002625                                                                     |
| ECLASS 8.0            | 27189234                                                                     |
|                       |                                                                              |