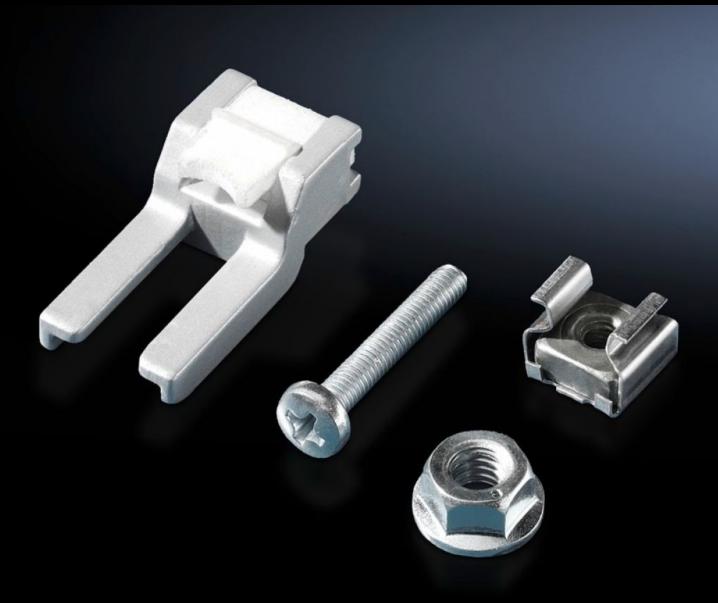

## CP 6053.800 - Mounting kit for Comfort Panel

For the installation of aluminium front panels, command panels and keyboards.

## **Features**

| Model No.             | CP 6053.800                                                                   |
|-----------------------|-------------------------------------------------------------------------------|
| Design                | For drilled holes/bolts/front panel mounting from behind                      |
| Product description   | For the installation of aluminium front panels, command panels and keyboards. |
| Supply includes       | 20 each of retaining claws, captive nuts, screws, nuts and sealing washers.   |
| Thread                | M5                                                                            |
| Packs of              | 20 pc(s).                                                                     |
| Net weight            | 0.4                                                                           |
| Gross weight          | 0.439                                                                         |
| Customs tariff number | 73182900                                                                      |
| EAN                   | 4028177486911                                                                 |
| ETIM 9                | EC002625                                                                      |
| ECLASS 8.0            | 27189234                                                                      |