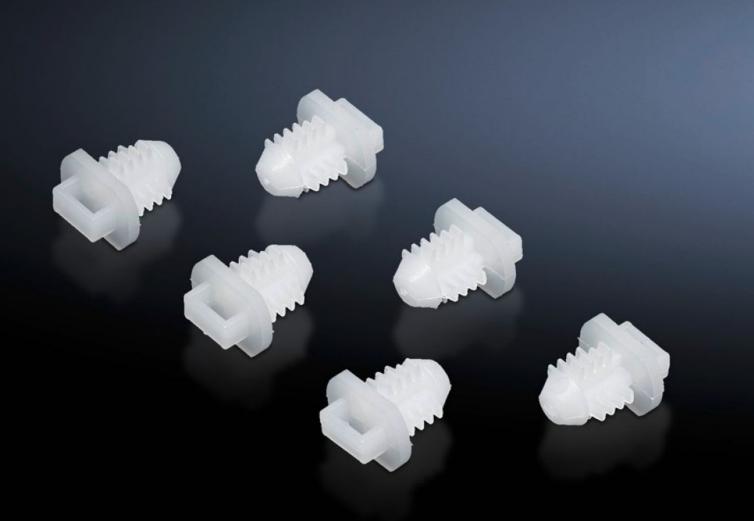

## CP 6059.500 - Cable tie fastener for Comfort Panel, Optipanel and Compact Panel

For all commercially available cable ties up to a tie width of 4.0 mm, simply insert into the T channel and secure by rotating through 45°.

## **Features**

| Model No.             | CP 6059.500                                                                                                                                                                  |
|-----------------------|------------------------------------------------------------------------------------------------------------------------------------------------------------------------------|
| Product description   | For secure cable routing of all standard commercially available cable ties up to a tie width of 4.0 mm. Simply insert into the T channel and secure by rotating through 45°. |
| Material              | Polyamide 6.6, self-extinguishing to UL 94-V2                                                                                                                                |
| Packs of              | 100 pc(s).                                                                                                                                                                   |
| Net weight            | 0.1                                                                                                                                                                          |
| Gross weight          | 0.101                                                                                                                                                                        |
| Customs tariff number | 39269097                                                                                                                                                                     |
| EAN                   | 4028177243002                                                                                                                                                                |
| ECLASS 8.0            | 23159007                                                                                                                                                                     |