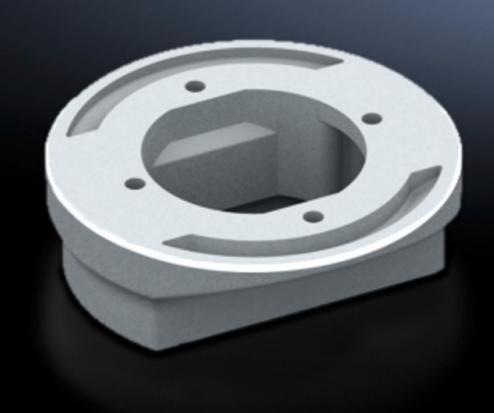

## CP 6071.000 - Connection adaptor CP-L Ø 130 mm o CP-L rectangular 120 x 65 mm

For external mounting of command panels with CP-L support arm cut-out, 120 x 65 mm.

## **Features**

| Model No.             | CP 6071.000                                                                                       |
|-----------------------|---------------------------------------------------------------------------------------------------|
| Product description   | For external mounting of command panels with CP-L support arm cut-out, I rectangular 120 x 65 mm. |
| Material              | Cast aluminium                                                                                    |
| Colour                | RAL 7035                                                                                          |
| Supply includes       | Seal and assembly parts                                                                           |
| Dimensions            | Height: 40 mm                                                                                     |
| Packs of              | 1 pc(s).                                                                                          |
| Net weight            | 0.559                                                                                             |
| Gross weight          | 0.56                                                                                              |
| Customs tariff number | 76169990                                                                                          |
| EAN                   | 4028177618770                                                                                     |
| ECLASS 8.0            | 27189263                                                                                          |