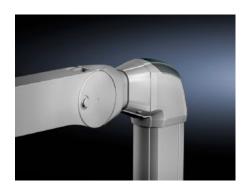

# Adaptor CP 120 to support arm, height adjustable

State: 12.07.2025 (Source: rittal.com/ua-en)

# CP 6071.600 - Adaptor CP 120 to support arm, height adjustable

Adaptor CP 120 to support arm, height adjustable

#### **Features**

| Model No.             | CP 6071.600                                                                        |
|-----------------------|------------------------------------------------------------------------------------|
| Benefits              | Integral adjustment facility                                                       |
| Applications          | For integration of the height-adjustable support arm to the support arm system 120 |
| Material              | Cast aluminium                                                                     |
| Colour                | RAL 7035                                                                           |
| Supply includes       | Seals Self-tapping screws for support section attachment.                          |
| Packs of              | 1 pc(s).                                                                           |
| Net weight            | 0.6                                                                                |
| Gross weight          | 0.692                                                                              |
| Customs tariff number | 76090000                                                                           |
| EAN                   | 4028177638716                                                                      |
| ETIM 9                | EC000882                                                                           |
| ECLASS 8.0            | 27400556                                                                           |