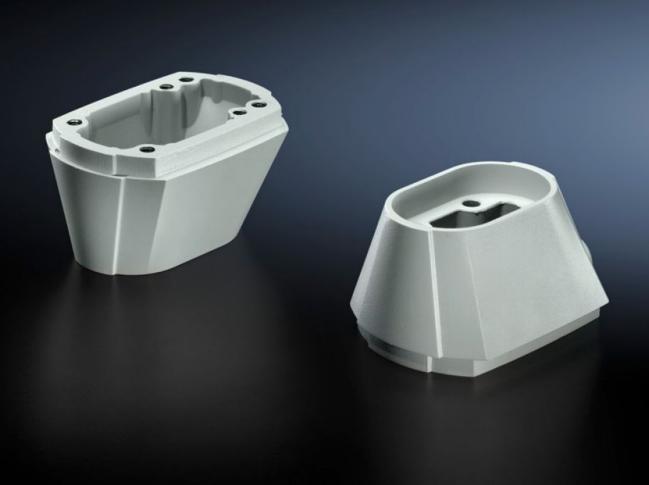

# Adaptor CP 120 to support arm, height adjustable

State: 12.07.2025 (Source: rittal.com/ua-en)

# CP 6071.600 - Adaptor CP 120 to support arm, height adjustable

Adaptor CP 120 to support arm, height adjustable

#### **Features**

| Model No.             | CP 6071.600                                                                        |
|-----------------------|------------------------------------------------------------------------------------|
| Benefits              | Integral adjustment facility                                                       |
| Applications          | For integration of the height-adjustable support arm to the support arm system 120 |
| Material              | Cast aluminium                                                                     |
| Colour                | RAL 7035                                                                           |
| Supply includes       | Seals Self-tapping screws for support section attachment.                          |
| Packs of              | 1 pc(s).                                                                           |
| Net weight            | 0.6                                                                                |
| Gross weight          | 0.692                                                                              |
| Customs tariff number | 76090000                                                                           |
| EAN                   | 4028177638716                                                                      |
| ETIM 9                | EC000882                                                                           |
| ECLASS 8.0            | 27400556                                                                           |