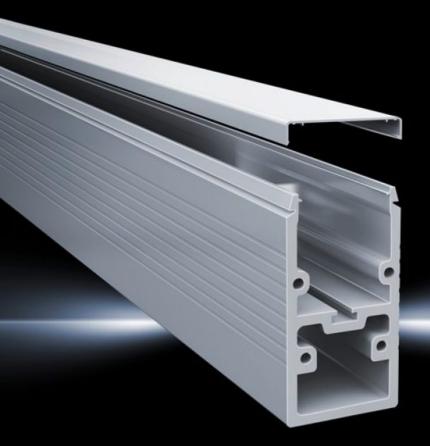

## CP 6100.000 - Support sections CP-XL

Support sections for CP-XL support arm system

## **Features**

| Model No.             | CP 6100.000                                                                                                                                                                                                                                                                                    |
|-----------------------|------------------------------------------------------------------------------------------------------------------------------------------------------------------------------------------------------------------------------------------------------------------------------------------------|
| Design                | Open                                                                                                                                                                                                                                                                                           |
| Product description   | Attachment to the connection components with 4 self-tapping screws in a screw channel, may be cut to any required length.  Closed cable duct for higher loads and torsion. Open cable duct for easy servicing access and for pre-assembled cables with connectors, lockable via clip-in cover. |
| Benefits              | Open support section for retrospective cable insertion<br>Separation of control cables from power supply with two separate<br>ducts                                                                                                                                                            |
| Material              | Extruded aluminium section                                                                                                                                                                                                                                                                     |
| Colour                | RAL 7035                                                                                                                                                                                                                                                                                       |
| Supply includes       | Clip-in lid                                                                                                                                                                                                                                                                                    |
| Length                | 1,000 mm                                                                                                                                                                                                                                                                                       |
| Dimensions            | Width: 80 mm<br>Height: 155 mm<br>Length: 1,000 mm                                                                                                                                                                                                                                             |
| Packs of              | 1 pc(s).                                                                                                                                                                                                                                                                                       |
| Net weight            | 9.616                                                                                                                                                                                                                                                                                          |
| Gross weight          | 10.122                                                                                                                                                                                                                                                                                         |
| Customs tariff number | 76042990                                                                                                                                                                                                                                                                                       |
| EAN                   | 4028177119123                                                                                                                                                                                                                                                                                  |
| ECLASS 8.0            | 27400556                                                                                                                                                                                                                                                                                       |