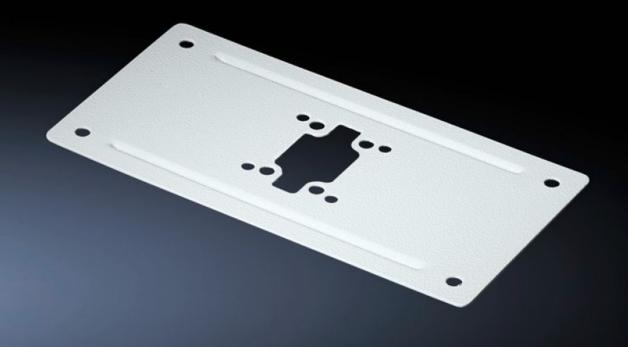

## CP 6106.110 - Enclosure reinforcement rigid

For external or internal reinforcement of enclosures of a corresponding size.

## **Features**

| Model No.                     | CP 6106.110                                                                                                                                          |
|-------------------------------|------------------------------------------------------------------------------------------------------------------------------------------------------|
| Product description           | For external or internal reinforcement of enclosures of a corresponding size. Smaller enclosures may also be mounted directly without reinforcement. |
| Material                      | Sheet steel                                                                                                                                          |
| Supply includes               | Assembly parts for the enclosure and support section plus 2 seals.                                                                                   |
| Support arm connection (type) | CP 60                                                                                                                                                |
| Installation options          | for support arm connection Ø 130 mm                                                                                                                  |
| To fit                        | Width: ≥ 300 mm<br>Depth: ≥ 150 mm                                                                                                                   |
| Packs of                      | 1 pc(s).                                                                                                                                             |
| Net weight                    | 0.8                                                                                                                                                  |
| Gross weight                  | 0.9                                                                                                                                                  |
| PCF per pack (cradle-to-gate) | 3.4 kg CO2 eq (Cat B)                                                                                                                                |
| Note on PCF category          | Category B: PCF value (cradle-to-gate) based on the product weight approximately calculated and self-declared                                        |
| Customs tariff number         | 73269098                                                                                                                                             |
| EAN                           | 4028177698420                                                                                                                                        |
| ETIM 9                        | EC002535                                                                                                                                             |
| ECLASS 8.0                    | 27182604                                                                                                                                             |