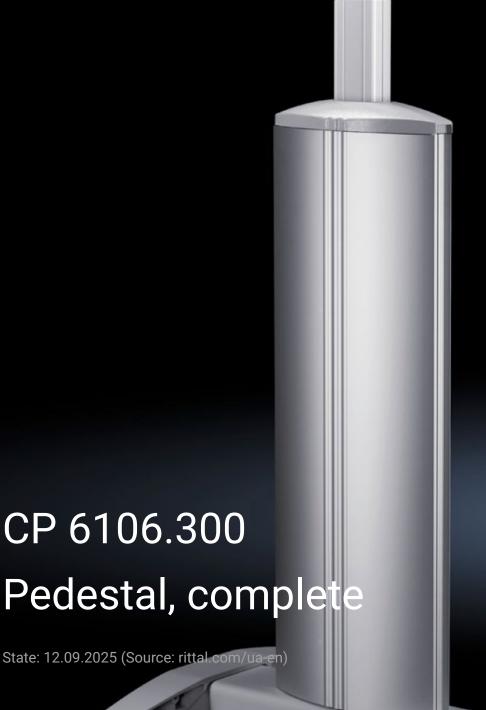

## CP 6106.300 - Pedestal, complete for Command Panel

## **Features**

| Model No.              | CP 6106.300                                                             |
|------------------------|-------------------------------------------------------------------------|
| Design                 | Stationary                                                              |
| Benefits               | Reliable protection of cable management                                 |
| Colour                 | RAL 7035                                                                |
| Supply includes        | Cross member Support section Vertical aluminium moulding, may be opened |
| Load capacity (static) | 25 kg                                                                   |
| Dimensions             | Width: 600 mm<br>Height: 1,093 mm<br>Depth: 660 mm                      |
| Packs of               | 1 pc(s).                                                                |
| Net weight             | 28                                                                      |
| Gross weight           | 29.7                                                                    |
| Customs tariff number  | 73269098                                                                |
| EAN                    | 4028177698444                                                           |
| ETIM 9                 | EC002534                                                                |
| ECLASS 8.0             | 27182604                                                                |